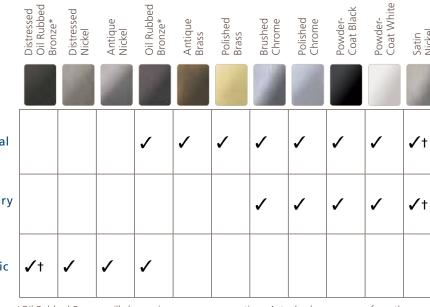

### **Hardware Finishes**

\*Oil Rubbed Bronze will change in appearance over time. Actual colors may vary from the samples displayed

†Available with optional PVD finish for increased resistance to wear and discoloration