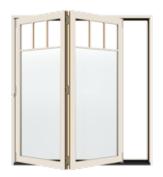

1 Left 3 Right

### Configurations

Available in 2-, 3-, or 4-Panel Configurations, the W-4500 has a number of combinations to suit your needs.