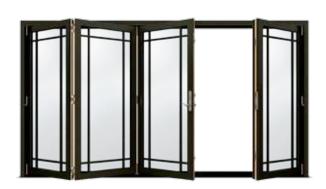

1 Left 3 Right

### Configurations

Available in 2-, 3-, or 4-Panel Configurations, the W-4500 has a number of combinations to suit your needs.