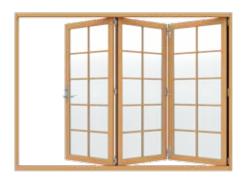

1 Left 3 Right

### Configurations

Available in 2-, 3-, or 4-Panel Configurations, the W-4500 has a number of combinations to suit your needs.