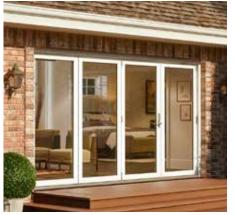

### Configurations

Available in 2-, 3-, or 4-Panel Configurations, the W-4500 has a number of combinations to suit your needs.