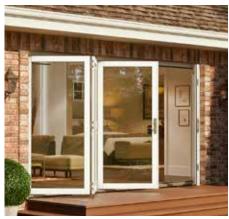

### Configurations

Available in 2-, 3-, or 4-Panel Configurations, the W-4500 has a number of combinations to suit your needs.