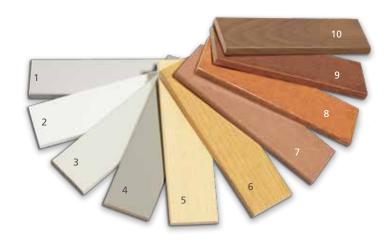

### **Interior Wood Species**

Wood

FSC® certified or SFI certified wood available. See your JELD-WEN dealer for details.

**Standard Prefinished Interiors** 

- 1. Primed
- 2. Brilliant White
- 3. Ivory
- 4. Desert Sand
- 5. Clear Lacquer
- 6. Wheat
- 7. Cider
- 8. Fruitwood
- 9. Cordovan
- 10. Walnut

Colors shown may not match final finish.