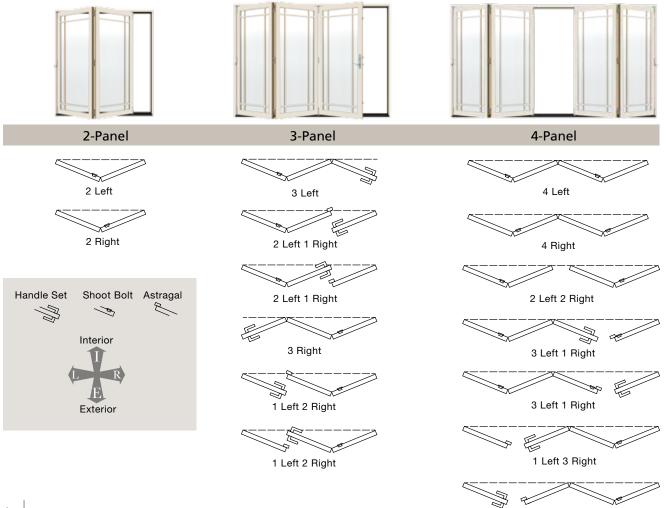

### Configurations

Available in 2-, 3-, or 4-Panel Configurations, the W-4500 has a number of combinations to suit your needs.

### **Handleset Options**