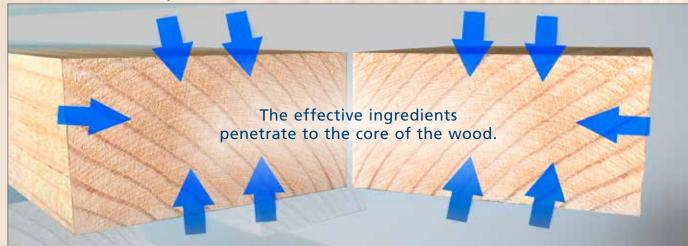

### Surface-to-Core Protection

Because of our vacuum/pressure process, AuraLast Wood provides virtually 100%

penetration of the protective ingredients. Other manufacturers use dip-treatments, which only protect the outer surface of the wood.