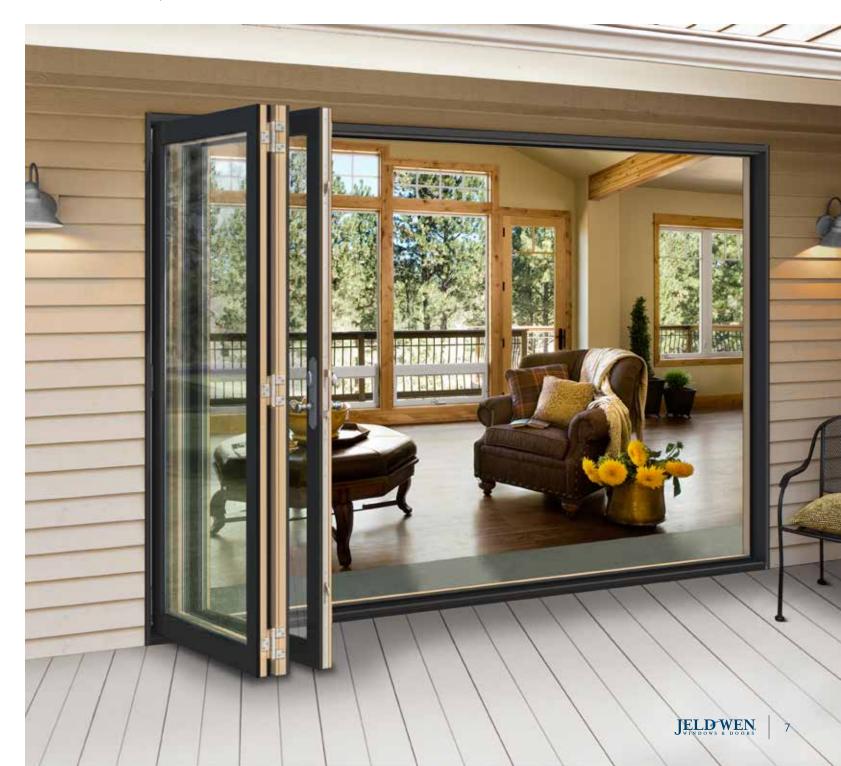

### PERFECT FOR NEW CONSTRUCTION & **RETROFIT APPLICATIONS**

JELD-WEN W-4500 Clad Wood Folding Patio Doors give you the larger opening, natural light and seamless views you need for your remodeling project or new construction. Floor-supported technology makes the W-4500 a good solution for retrofit applications. The W-4500 offers many outstanding features, uncomplicated installation and affordability.

So whether you're building new, or upgrading an existing opening, the JELD-WEN W-4500 Clad-Wood Folding Patio Door is a great choice.

FORM & FUNCTION HARDWARE

Enjoy outdoor living from the inside out. Perfect for entertaining, folding patio doors combine indoor and outdoor activities. Whether you're building from scratch or remodeling a home, you can transform an existing opening into an open-air system simply, beautifully and affordably with W-4500 Clad-Wood Folding Patio Doors.