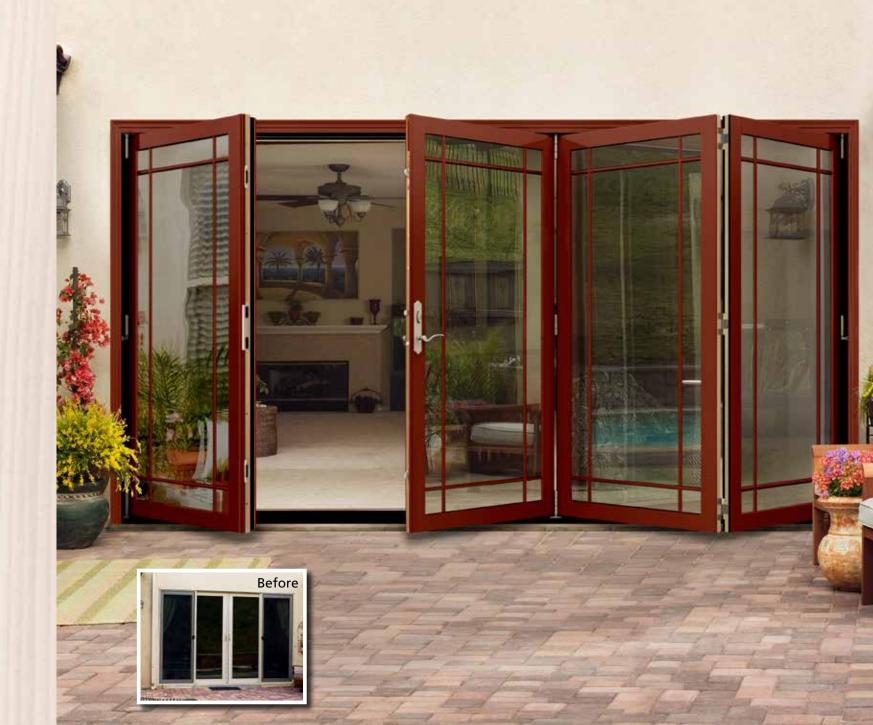

### **CLAD-WOOD FOLDING PATIO DOORS**

### FLOOR SUPPORTED TECHNOLOGY UNFOLDS THE POSSIBILITIES

### PERFECT FOR NEW CONSTRUCTION & **RETROFIT APPLICATIONS**

JELD-WEN W-4500 Clad Wood Folding Patio Doors give you the larger opening, natural light and seamless views you need for your remodeling project or new construction. Floor-supported technology makes the W-4500 a good solution for retrofit applications. The W-4500 offers many outstanding features, uncomplicated installation and affordability.

So whether you're building new, or upgrading an existing opening, the JELD-WEN W-4500 Clad-Wood Folding Patio Door is a great choice.

FORM & FUNCTION HARDWARE

Enjoy outdoor living from the inside out. Perfect for entertaining, folding patio doors combine indoor and outdoor activities. Whether you're building from scratch or remodeling a home, you can transform an existing opening into an open-air system simply, beautifully and affordably with W-4500 Clad-Wood Folding Patio Doors.