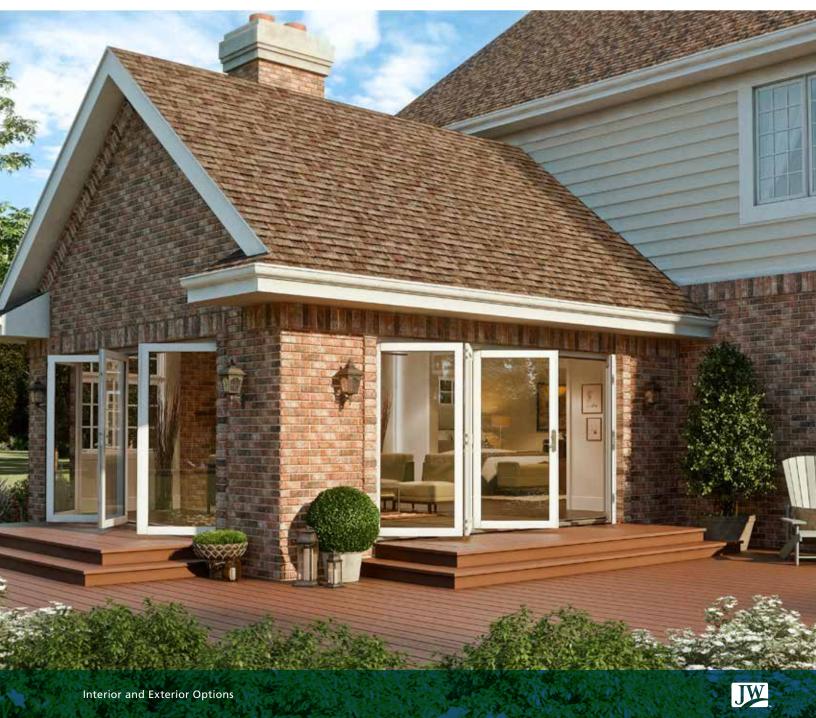

### PERFECT FOR NEW CONSTRUCTION & **RETROFIT APPLICATIONS**

JELD-WEN W-4500 Clad Wood Folding Patio Doors give you the larger opening, natural light and seamless views you need for your remodeling project or new construction. Floor-supported technology makes the W-4500 a good solution for retrofit applications. The W-4500 offers many outstanding features, uncomplicated installation and affordability.

So whether you're building new, or upgrading an existing opening, the JELD-WEN W-4500 Clad-Wood Folding Patio Door is a great choice.

FORM & FUNCTION HARDWARE

Enjoy outdoor living from the inside out. Perfect for entertaining, folding patio doors combine indoor and outdoor activities. Whether you're building from scratch or remodeling a home, you can transform an existing opening into an open-air system simply, beautifully and affordably with W-4500 Clad-Wood Folding Patio Doors.