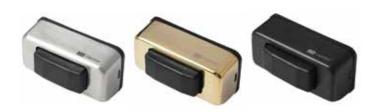

### **Optional Magnetic Door Catches**

Available in three finishes, magnetic door catches help hold door panels in place when they are in the open position. Door catches may be positioned either vertically or horizontally at the top or bottom of the door panels.