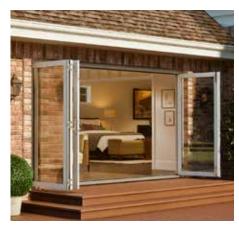

### Configurations

Available in 2-, 3-, or 4-Panel Configurations, the W-4500 has a number of combinations to suit your needs.