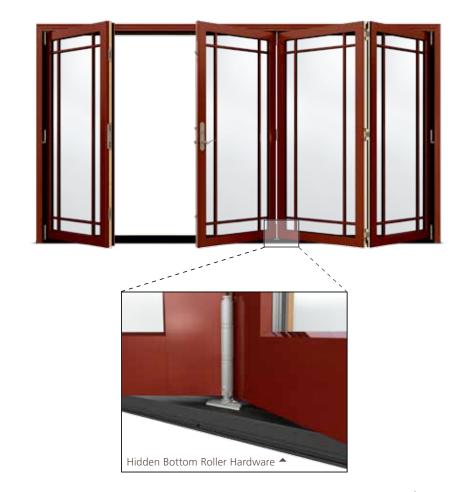

### Advanced Hardware System

Many folding patio door systems support the weight of the door panels with hardware at the top. This requires overhead reinforcement in the wall. The JELD-WEN W-4500 Clad-Wood Folding Patio Door is different. Our system includes bottom-rolling hardware integrated into the sill, so its primary support comes from the floor. This typically allows the W-4500 Folding Patio Door to be installed without adding special reinforcements overhead.

You'll also enjoy how easy it is to open and close each panel, no matter what configuration you choose. Our easy-touch system makes indooroutdoor living a breeze.