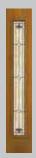

2" |  |
| DF-690HM      | •    | •    |  |
| DF7-690HM     | •    | •    |  |
| DF8-690HM     | •    | •    |  |



1/2 View SL

| Sidelight | 1'0" | 1'2" |
|-----------|------|------|
| DF-692HM  | •    | •    |
| DF7-692HM | •    | •    |
| DF8-692HM | •    | •    |

## **BELLFLOWER**

## Bellflower (BLF)

#### Glass Textures:

Hammered Glass
Yellow Swirl Glass
Ruby Red & Olive Soft Wave Glass

Privacy Rating | 8





Patina Caming

#### Transoms - "Direct Set"



Rectangular 521BLF

(Fits above 3'-0" door w/ (2) 12" sidelights) — 13-1/2" frame height

## Craftsman

6'8"and 7'0"

Doors and Sidelights



**Optional Shelf** 



Craftsman

| Door        | 2'8" | 2'10" | 3'0" |
|-------------|------|-------|------|
| DFC-866BLF  | •    | •     | •    |
| DFC7-866BLF | •    | •     | •    |



Craftsman Full View SL

| Sidelight   | 1'0" | 1'2" |
|-------------|------|------|
| DFC-819BLF  | •    | •    |
| DFC7-819BLF | •    | •    |



### 6'8", 7'0" and 8'0" Panel Doors



**Full View** 

| Door       | 2'8" | 2'10" | 3'0" |
|------------|------|-------|------|
| DF-686BLF  | •    | •     | •    |
| DF7-686BLF | •    | •     | •    |



1/2 View 2-Panel

| Door       | 2'8" | 2'10" | 3'0" |
|------------|------|-------|------|
| DF8-684BLF | •    | •     | •    |
|            |      |       |      |



1/2 View 1-Panel

| Door          | 2'8" | 2'10" | 3'0" |
|---------------|------|-------|------|
| DF8-684BLF-1P | •    | •     | •    |



1/2 View 1-Panel Plank

| Door           | 2'8" | 2'10" | 3'0" |
|----------------|------|-------|------|
| DF8-684BLF-1PL | •    | •