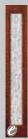

|      |
|---------------|------|
| Door          | 3'0" |
| AFC-816SD6-LE | •    |



# PRIVACY GLASS



Textured Rain Glass









# Craftsman

6'8" Doors and Sidelights – Low-E glass standard on all privacy glass options.



AMC-814MG

| e                           |      |
|-----------------------------|------|
| Craftsman 1-Lit<br>Mahogany | te   |
| Door                        | 3'0" |
| AMC-814RN                   | •    |
| AMC-814DGC                  | •    |



Craftsman Camber





Craftsman 3-Lite Mahogany SDL





Craftsman 6-Lite Mahogany SDL

| Door           | 3'0" |
|----------------|------|
| AMC-814SD6-RN  | •    |
| AMC-814SD6-DGC | •    |
| AMC-814SD6-MG  | •    |
|                |      |



Craftsman Camber Top 6-Lite Mahogany SDL





Craftsman SL Mahogany





Craftsman Full View

| 32 manogany |            |      |     |
|-------------|------------|------|-----|
|             | Sidelight  | 1'0" | 1'2 |
|             | AMC-819RN  | •    | •   |
|             | AMC-819DGC | •    | •   |
|             | AMC-819MG  | •    | •   |



Craftsman 1-Lite

| rii e |  |  |  |
|-------|--|--|--|
| 3'0"  |  |  |  |
| •     |  |  |  |
| •     |  |  |  |
| •     |  |  |  |
|       |  |  |  |



Craftsman

| Camber top Fir |  |  |  |
|----------------|--|--|--|
| 3'0"           |  |  |  |
| •              |  |  |  |
| •              |  |  |  |
| •              |  |  |  |
|                |  |  |  |



Craftsman 3-Lite

| TII JUL        |      |  |
|----------------|------|--|
| Door           | 3'0" |  |
| AFC-814SD3-RN  | •    |  |
| AFC-814SD3-DGC | •