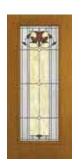

DF-692HM  | •    | •    |
| DF7-692HM | •    | •    |
| DF8-692HM | •    | •    |

## **BELLFLOWER**

## Bellflower (BLF)

#### Glass Textures:

Hammered Glass
Yellow Swirl Glass
Ruby Red & Olive Soft Wave Glass

Privacy Rating | 8





Patina Caming

#### Transoms - "Direct Set"



Rectangular 521BLF

(Fits above 3'-0" door w/ (2) 12" sidelights) — 13-1/2" frame height

## Craftsman

6'8"and 7'0"

Doors and Sidelights



**Optional Shelf** 



Craftsman

| Door        | 2'8" | 2'10" | 3'0" |
|-------------|------|-------|------|
| DFC-866BLF  | •    | •     | •    |
| DFC7-866BLF | •    | •     | •    |



Craftsman Full View SL

| Sidelight   | 1'0" | 1'2" |
|-------------|------|------|
| DFC-819BLF  | •    | •    |
| DFC7-819BLF | •    | •    |



### 6'8", 7'0" and 8'0" Panel Doors



**Full View** 

| Door       | 2'8" | 2'10" | 3'0" |
|------------|------|-------|------|
| DF-686BLF  | •    | •     | •    |
| DF7-686BLF | •    | •     | •    |



1/2 View 2-Panel

| Door       | 2'8" | 2'10" | 3'0" |
|------------|------|-------|------|
| DF8-684BLF | •    | •     | •    |
|            |      |       |      |



1/2 View 1-Panel

| Door          | 2'8" | 2'10" | 3'0" |
|---------------|------|-------|------|
| DF8-684BLF-1P | •    | •     | •    |



1/2 View 1-Panel Plank

| Door           | 2'8" | 2'10" | 3'0" |
|----------------|------|-------|------|
| DF8-684BLF-1PL | •    | •     | •    |



Top Lite

| Door       | 2'8" | 2'10" | 3'0" |
|------------|------|-------|------|
| DF-662BLF  | •    | •     | •    |
| DF7-662BLF | •    | •     | •    |



Full View