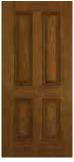

z ranci square rop |      |       |      |  |
|--------------------|------|-------|------|--|
| Door               | 2'8" | 2'10" | 3'0" |  |
| 20DF-21            | •    | •     | •    |  |
| 20SP-21            | •    | •     | •    |  |
| 20DF8-21           | •    | •     | •    |  |
| 20SP8-21           | •    | •     | •    |  |



| 6-Panel  |      |      |       |      |
|----------|------|------|-------|------|
| Door     | 2'6" | 2'8" | 2'10" | 3'0" |
| 20DM-60  |      | •    | •     | •    |
| 20DO-60  | •    | •    | •     | •    |
| 20DF-60  |      | •    | •     | •    |
| 20SP-60  | •    | •    | •     | •    |
| 20DM8-60 |      | •    | •     | •    |
| 20D08-60 |      | •    | •     | •    |
| 20DF8-60 |      | •    | •     | •    |
| 20SP8-60 |      | •    | •     | •    |



4-Panel

| Door    | 2'8" | 2'10" | 3'0" |
|---------|------|-------|------|
| 20DO-40 | •    | •     | •    |
| 20SP-40 | •    | •     | •    |



3-Panel Scroll

| Door    | 2'10" | 3'0" |
|---------|-------|------|
| 20DM-31 | •     | •    |
| 20DO-31 | •     | •    |



Flush

| Door      | 2'0" | 2'4" | 2'6" | 2'8" | 2'10" | 3'0" |
|-----------|------|------|------|------|-------|------|
| 20SP-100  | •    | •    | •    | •    | •     | •    |
| 20DO-100  | •    | •    | •    | •    | •     | •    |
| 20D08-100 | •    | •    | •    | •    | •     | •    |
| 20SP8-100 | •    | •    | •    | •    | •     | •    |



2-Panel Arch Plank

| Door     | 2'8" | 2'10" | 3'0" |
|----------|------|-------|------|
| 20DM-24  |      | •     | •    |
| 20DF-24  | •    | •     | •    |
| 20SP-24