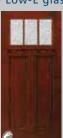

-LE | •    |



Craftsman 3-Lite Fir

| Door          | 3'0" |
|---------------|------|
| AFC-814SD3-LE | •    |



Craftsman 6-Lite Fir

| r II          |      |  |
|---------------|------|--|
| Door          | 3'0" |  |
| AFC-814SD6-LE | •    |  |



Craftsman Camber Top 6-Lite Fir

| I II          |      |
|---------------|------|
| Door          | 3'0" |
| AFC-816SD6-LE | •    |



# PRIVACY GLASS



Textured Rain Glass









# Craftsman

6'8" Doors and Sidelights – Low-E glass standard on all privacy glass options.



AMC-814MG

| e                           |      |
|-----------------------------|------|
| Craftsman 1-Lit<br>Mahogany | te   |
| Door                        | 3'0" |
| AMC-814RN                   | •    |
| AMC-814DGC                  | •    |



Craftsman Camber





Craftsman 3-Lite Mahogany SDL





Craftsman 6-Lite Mahogany SDL

| Door           | 3'0" |
|----------------|------|
| AMC-814SD6-RN  | •    |
| AMC-814SD6-DGC | •    |
| AMC-814SD6-MG  | •    |
|                |      |



Craftsman Camber Top 6-Lite Mahogany SDL





Craftsman SL Mahogany





Craftsman Full View

| 32 manogany |            |      |     |
|-------------|------------|------|-----|
|             | Sidelight  | 1'0" | 1'2 |
|             | AMC-819RN  | •    | •   |
|             | AMC-819DGC | •    | •   |
|             | AMC-819MG  | •    | •   |



Craftsman 1-Lite

| rii e |  |  |  |
|-------|--|--|--|
| 3'0"  |  |  |  |
| •     |  |  |  |
| •     |  |  |  |
| •     |  |  |  |
|       |  |  |  |



Craftsman

| Camber top Fir |  |  |  |
|----------------|--|--|--|
| 3