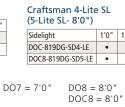

ailable in Stainable Oak Grain





Low-E glass standard on all SD glass options

#### 6'8" and 8'0" Clear Glass Doors and Sidelights



Craftsman 3-Lite

|   | Crartsman 5 Lite  |       |      |  |  |
|---|-------------------|-------|------|--|--|
|   | Door              | 2'10" | 3'0" |  |  |
| ĺ | DOC-866DG-SD3-LE  | •     | •    |  |  |
|   | DOC8-866DG-SD3-LE | •     | •    |  |  |



Craftsman 6-Lite

|    |                 | -     |      |
|----|-----------------|-------|------|
| Do | or              | 2'10" | 3'0" |
| DO | C-866DG-SD6-LE  | •     | •    |
| DO | C8-866DG-SD6-LE | •     | •    |



| (3 Little 3L 0 0 ) |      |      |
|--------------------|------|------|
| Sidelight          | 1'0" | 1'2" |
| DOC-819DG-SD4-LE   | •    | •    |
| DOC8-819DG-SD5-LE  | •    | •    |





### CLEAR GLASS

#### 6'8", 7'0" and 8'0" Clear Glass Doors and Sidelights



**Full View** 

| Door      | 2'0" | 2'4" | 2'6" | 2'8" | 2'10" | 3'0" |
|-----------|------|------|------|------|-------|------|
| DO-686LE  | •    | •    | •    | •    | •     | •    |
| DO7-686LE | •    | •    | •    | •    | •     | •    |
| DO8-686LE | •    | •    | •    | •    | •     | •    |





Full Oval

| Door      | 2'8" | 2'10" | 3'0" |
|-----------|------|-------|------|
| DO-919CL  | •    | •     | •    |
| D07-919CL | •    | •     | •    |
| D08-919CL | •    | •     | •    |



3/4 View 1-Panel

| 3/1 view i runei |      |       |      |  |
|------------------|------|-------|------|--|
| Door             | 2'8" | 2'10" | 3'0" |  |
| DO-607CL-1P      | •    | •     | •    |  |
| D08-607LE-1P