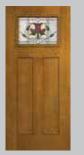

•    |
| DF8-684HM-  | 1PL •   | •        | •    |



Full View SI

| I dii view 3L |      |      |  |
|---------------|------|------|--|
| Sidelight     | 1'0" | 1'2" |  |
| DF-690HM      | •    | •    |  |
| DF7-690HM     | •    | •    |  |
| DF8-690HM     | •    | •    |  |



1/2 View SL

| Sidelight | 1'0" | 1'2" |
|-----------|------|------|
| DF-692HM  | •    | •    |
| DF7-692HM | •    | •    |
| DF8-692HM | •    | •    |

## **BELLFLOWER**

## Bellflower (BLF)

#### Glass Textures:

Hammered Glass
Yellow Swirl Glass
Ruby Red & Olive Soft Wave Glass

Privacy Rating | 8





Patina Caming

#### Transoms - "Direct Set"



Rectangular 521BLF

(Fits above 3'-0" door w/ (2) 12" sidelights) — 13-1/2" frame height

## Craftsman

6'8"and 7'0"

Doors and Sidelights



**Optional Shelf** 



Craftsman

| Door        | 2'8" | 2'10" | 3'0" |
|-------------|------|-------|------|
| DFC-866BLF  | •    | •     | •    |
| DFC7-866BLF | •    | •     | •    |



Craftsman Full View SL

| Sidelight   | 1'0" | 1'2" |
|-------------|------|------|
| DFC-819BLF  | •    | •    |
| DFC7-819BLF | •    | •    |



### 6'8", 7'0" and 8'0" Panel Doors



**Full View** 

| Door       | 2'8" | 2'10" | 3'0" |
|------------|------|-------|------|
| DF-686BLF  | •    | •     | •    |
| DF7-686BLF | •    | •     | •    |



1/2 View 2-Panel

| Door       | 2'8" | 2'10" | 3'0" |
|------------|------|-------|------|
| DF8-684BLF | •    | •     | •    |
|            |      |       |      |



1/2 View 1-Panel

| Door          | 2'8" | 2'10" | 3'0" |
|---------------|------|-------|------|
| DF8-684BLF