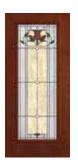

N  | •    | •    |
| DM7-692MN | •    | •    |
| DM8-692MN | •    | •    |



### Bellflower (BLF)

#### Glass Textures:

Hammered Glass
Yellow Swirl Glass
Ruby Red & Olive Soft Wave Glass

Privacy Rating | 8





Patina Caming

#### Transoms - "Direct Set"



Rectangular 521BLF

(Fits above 3'-0" door w/ (2) 12" sidelights) – 13-1/2" frame height

# Craftsman

6'8", 7'0"

Doors and Sidelights





Craftsman

| Door        | 2'8" | 2'10" | 3'0" |
|-------------|------|-------|------|
| DMC-866BLF  | •    | •     | •    |
| DMC7-866BLF | •    | •     | •    |
|             |      |       |      |



Craftsman Full View SL

| Sidelight   | 1'0" | 1'2" |
|-------------|------|------|
| DMC-819BLF  | •    | •    |
| DMC7-819BLF | •    | •    |



#### 6'8", 7'0" and 8'0" Doors and Sidelights



Full View

| Door       | 2'8" | 2'10" | 3'0" |
|------------|------|-------|------|
| DM-686BLF  | •    | •     | •    |
| DM7-686BLF | •    | •     | •    |



3/4 View 2-Panel

| Door      | 2'8" | 2'10" | 3'0" |
|-----------|------|-------|------|
| DM-607BLF | •    | •     | •    |



3/4 View 1-Panel

| Door          | 2'8" | 2'10" | 3'0" |
|---------------|------|-------|------|
| DM-607BLF-1P  | •    | •     | •    |
| DM8-607BLF-1P | •    | •     | •    |



1/2 View 2-Panel

| Door       | 2'8" | 2'10" | 3'0" |
|------------|------|-------|------|
| DM8-684BLF | •    | •     | •    |



1/2 View 1-Panel

| Door          | 2'8" | 2'10" | 3'0" |
|---------------|------|-------|------|
| DM8-684BLF-1P | •    | •     | •    |



Full View SL

| Sidelight  | 1'0" | 1'2" |
|---------