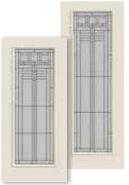

----|
| SP-684MN-1P  | •    | •     | •    |
| SP7-684MN-1P | •    | •     | •    |
| SP8-684MN-1P | •    | •     | •    |



**Camber Top** 

| Door     | 2'8" | 2'10" | 3'0" |
|----------|------|-------|------|
| SP-648MN | •    | •     | •    |



Sunburst

| Door     | 2'8" | 2'10" | 3'0" |
|----------|------|-------|------|
| SP-659MN | •    | •     | •    |



#### OAK PARK



Clear Bevels Thin Reed Glass Crinkle Glass Seedy Glass

Privacy Rating | 5





# Craftsman

6'8" and 7'0"

Doors and Sidelights



**Optional Craftsman Shelf** 



 Craftsman

 Door
 2'8"
 2'10"
 3'0"

 SPC-866KP
 •
 •
 •

 SPC7-866KP
 •
 •
 •



 Craftsman SL

 Sidelight
 1'0"
 1'2"

 SPC-820KP
 •
 •

 SPC7-820KP
 •
 •



 Craftsman Full View SL

 Sidelight
 1'0"
 1'2"

 SPC-819KP
 •
 •

 SPC7-819KP
 •
 •





Full View

| Door      | 2'6" | 2'8" | 2'10" | 3'0" |
|-----------|------|------|-------|------|
| SP-686KP  | •    | •    | •     | •    |
| SP7-686KP | •    | •    | •     | •    |
| SP8-686KP |      | •    | •     | •    |



3/4 View 2-Panel

| Door     | 2'8" | 2'10" | 3'0" |  |
|----------|------|-------|------|--|
| SP-607KP | •    | •     | •    |  |



3/4 View 1-Panel

| 3/4 view i-Panei |      |       |      |  |  |
|------------------|------|-------|------|--|--|
| Door             | 2'8" | 2'10" | 3'0" |  |  |
| SP-607KP-1P      | •    | •     | •    |  |  |
| SP8-607KP-1P     | •    | •     | •    |  |  |



1/2 View 2-Panel

| Door      | 2'8" | 2'10" | 3'0" |
|-----------|------|-------|------|
| SP-684KP  | •    | •     | •    |
| SP7-684KP | •    | •     | •    |
| SP8-