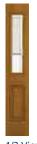

|



1/2 View 1-Panel

| Door          | 2'8" | 2'10" | 3'0" |
|---------------|------|-------|------|
| DF-684RLB-1P  | •    | •     | •    |
| DF7-684RLB-1P | •    | •     | •    |
| DF8-684RLB-1P | •    | •     | •    |



1/2 View 1-Panel Plank

| 1/2 VICVV I I dilettidik |      |       |      |  |  |
|--------------------------|------|-------|------|--|--|
| Door                     | 2'8" | 2'10" | 3'0" |  |  |
| DF-684RLB-1PL            | •    | •     | •    |  |  |
| DF7-684RLB-1PL           | •    | •     | •    |  |  |
| DF8-684RLB-1PL           | •    | •     | •    |  |  |
|                          |      |       |      |  |  |



| Sidelight  | 1'0" | 1'2" |
|------------|------|------|
| DF-690RLB  | •    | •    |
| DF7-690RLB | •    | •    |
| DF8-690RLB | •    | •    |



1/2 View SL

| Sidelight  | 1'0" | 1'2' |
|------------|------|------|
| DF-692RLB  | •    | •    |
| DF7-692RLB | •    | •    |
|            |      |      |

### 6'8" and 7'0" Doors and Sidelights with Tan Blinds



**Full View** 

| Door       | 2'6" | 2'8" | 2'10" | 3'0" |
|------------|------|------|-------|------|
| DF-686RLB  | •    | •    | •     | •    |
| DF7-686RLB |      | •    | •     | •    |



1/2 View 2-Panel

| Door       | 2'6" | 2'8" | 2'10" | 3'0" |
|------------|------|------|-------|------|
| DF-684RLB  | •    | •    | •     | •    |
| DF7-684RLB |      | •    | •     | •    |
| 21611 61 0 |      |      |       |      |





1/2 View 1-Panel

|   | Door          | 2'8" | 2'10" | 3'0" |
|---|---------------|------|-------|------|
| Ì | DF-684RLB-1P  | •    | •     |