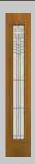

-662BLF  | •    | •     | •    |
| DF7-662BLF | •    | •     | •    |



Full View SL

| Sidelight  | 1'0" | 1'2" |
|------------|------|------|
| DF-690BLF  | •    | •    |
| DF7-690BLF | •    | •    |



1/2 View SL

| Sidelight  | 1'0" | 1'2" |
|------------|------|------|
| DF8-692BLF | •    | •    |



## OAK PARK

## Oak Park (KP)

#### Glass Textures:

Clear Bevels Crinkle Glass Seedy Glass

Privacy Rating | 5





Transoms - "Direct Set"



Rectangular 507KP (Fits above 3'-0" door w/ (2) 14" sidelights) – 15-1/2" frame height

Rectangular 521KP (Fits above 3'-0" door w/ (2) 12" sidelights) — 13-1/2" frame height

## Craftsman

6'8", 7'0" and 8'0"

Doors and Sidelights





Craftsman 2'8" 2'10" 3'0" Door DFC-866KP DFC7-866KP



Craftsman SL 1'0" 1'2" Sidelight DFC-820KP DFC7-820KP



DFC7-819KP

Craftsman Full View SL 1'0" 1'2" Sidelight DFC-819KP

•



**Full View** 

| Door      | 2'6" | 2'8" | 2'10" | 3'0" |
|-----------|------|------|-------|------|
| DF-686KP  | •    | •    | •     | •    |
| DF7-686KP |      | •    | •     | •    |
| DF8-686KP |      | •    | •     | •    |



1/2 View 2-Panel

| 1/2 VICW 2 I dilci |      |       |      |  |  |
|--------------------|------|-------|------|--|--|
| Door               | 2'8" | 2'10" | 3'0" |  |  |
| DF-684KP           | •    | •     | •    |  |  |
| DF7-684KP          | •    | •     | •    |  |  |
| DF8-684KP          | •    | •     | •    |  |  |



1/2 View 1-Panel

| 1/2 VICW I Tullel |              |      |       |      |
|-------------------|--------------|------|-------|------|
|                   | Door