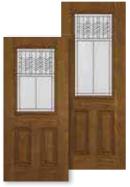

|
|-----------|------|------|
| Sidelight | 1'0" | 1'2' |
| DO-692ME  | •    | •    |
| DO8-692M  | E •  | •    |

DO8 - Brass or Nickel only



### PRAIRIE BEVEL

#### Prairie Bevel (PR)

#### Glass Textures:

Clear Bevels Thin Reed Glass Granite Glass









6'8", 7'0" and 8'0" Doors and Sidelights



Full View





| 3/4 View 2-Panei |      |       |      |
|------------------|------|-------|------|
| Door             | 2'8" | 2'10" | 3'0" |
| DO-607PR         | •    | •     | •    |



3/4 View 1-Panel

| Door         | 2'8" | 2'10" | 3'0" |
|--------------|------|-------|------|
| DO-607PR-1P  | •    | •     | •    |
| DO8-607PR-1P | •    | •     | •    |



Twin 1/2 View

| Door     | 2'8" | 2'10" | 3'0" |
|----------|------|-------|------|
| DO-692PR | •    | •     | •    |



1/2 View 2-Panel

| Door      | 2'8" | 2'10" | 3'0" |
|-----------|------|-------|------|
| DO-684PR  | •    | •     | •    |
| DO8-684PR | •    | •     | •    |



Full View SL

| Sidelight | 10" | 1'0" | 1'2" |
|-----------|-----|------|------|
| DO-690PR  | •   | •    | •    |



3/4 View SL

| Sidelight | 1'0" | 1'2" |
|-----------|------|------|
| DO-422PR  | •    | •    |
| DO8-422PR | •    | •    |



1/2 View SL

| Sidelight | 1'0" | 1'2" |
|-----------|------|------|
| DO-692PR  | •    | •    |
| DO8-692PR | •    | •    |

## Topaz (TPZ)

### Glass Textures:

Micro-Granite Glass Bronze Soft Wave Glass

Clear Bevel







Patina Caming



Full View

| Door       | 2'6" | 2'8" | 2'10" | 3'0" |
|------------|------|------|-------|------|
| DO-686TPZ  | •    | •    | •     | •    |