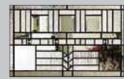

•    |
| DFC8-820DG-KP  | •    | •    |
| DFC-820DG-TPZ  | •    | •    |
| DFC7-820DG-TPZ | •    | •    |
| DFC8-820DG-TPZ | •    | •    |



| Beadboard SL   |      |      |
|----------------|------|------|
| Sidelight      | 1'0" | 1'2" |
| DFB-820DG-LE   | •    | •    |
| DFB7-820DG-LE  | •    | •    |
| DFB8-820DG-LE  | •    | •    |
| DFB-820DG-MG   | •    | •    |
| DFB7-820DG-MG  | •    | •    |
| DFB8-820DG-MG  | •    | •    |
| DFB-820DG-GRF  | •    | •    |
| DFB7-820DG-GRF | •    | •    |
| DFB8-820DG-GRF | •    | •    |
| DFB-820DG-KP   | •    | •    |
| DFB7-820DG-KP  | •    | •    |
| DFB8-820DG-KP  | •    | •    |
| DFB-820DG-TPZ  | •    | •    |
| DFB7-820DG-TPZ | •    | •    |
| DFB8-820DG-TPZ | •    | •    |



Clear Low-E (LE)



Micro-Granite (MG)



Greenfield (GRF)



Oak Park (KP)



Topaz (TPZ)

## **Optional Shelf**

### 6'8", 7'0" and 8'0" Doors and Sidelights - Clear Glass Low-E



**Full View** 

| Door         | 2'0" | 2'4" | 2'6" | 2'8" | 2'10" | 3'0" |
|--------------|------|------|------|------|-------|------|
| DF-686DG-LE  | •    | •*   | •    | •    | •     | •    |
| DF7-686DG-LE | •    | •*   | •    | •    | •     | •    |
| DF8-686DG-LE |      |      | •*   | •    | •     | •    |



Full View SL

| Sidelight    | 1'0" | 1'2" |
|--------------|------|------|
| DF-690DG-LE  | •    | •    |
| DF7-690DG-LE | •    | •    |
| DF8-690DG-LE | •    | •    |

## Craftsman

6'8" and 7'0" Clear Glass Doors and Sidelights



| Ciarconnan |      |       |      |
|------------|------|-------|------|
| Door       | 2'8" | 2'10" | 3'0" |
| DFC-866LE