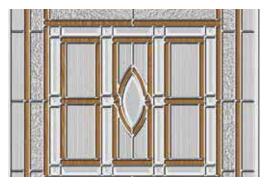

iew 1-Panel SL Mahogany

| Sidelight | 1'0" | 1'2 |
|-----------|------|-----|
| AM-564MT  | •    | •   |
| AM8-564MT | •    | •   |



# **PROVIDENCE**







Rectangular 521PC (Fits above 3'-0" door w/ (2) 12" sidelights) – 13-1/2" frame height



Full View Mahogany

| wanoguny |      |  |  |
|----------|------|--|--|
| Door     | 3'0" |  |  |
| AM-826PC | •    |  |  |



3/4 View 1-Panel Mahogany

| Door      | 3'0" |
|-----------|------|
| AM-828PC  | •    |
| AM8-828PC | •    |



Full View SL Mahogany

| wanoguny  |      |      |
|-----------|------|------|
| Sidelight | 1'0" | 1'2" |
| AM-560PC  | •    | •    |
| AM8-560PC | •    | •    |



3/4 View 1-Panel SL Mahogany

| Sidelight | 1'0" | 1'2" |
|-----------|------|------|
| AM-564PC  | •    | •    |
| AM8-564PC | •    | •    |





# Design-Pro



The JELD-WEN Design-Pro Fiberglass doors feature the beautiful appearance of Mahogany, Oak or Fir woodgrains. Engineered for energy-efficiency and low maintenance, Design-Pro doors readily accept stain for a beautiful and long-lasting finish.

# DESIGN-PRO FIBERGLASS

# Mahogany









# Oak



















# Design-Pro Mahogany



# 6'8", 7'0" and 8'0" Panel Doors



6-Panel

| Door   | 2'8" | 2'10" | 3'0" |
|--------|------|-------|------|
| DM-60  | •    | •     | •    |
| DM7-60 | •    | •     | •    |
| DM8-60 | •    | •     | •    |



3-Panel Scroll

| Door  | 2'10" | 3'0" |
|-------|-------|------|
| DM-31 | •     | •    |



3-Panel 3/4 Top

| 3 Tuller 3/4 Top |      |       |      |
|------------------|------|-------|------|
| Door             | 2'8" | 2'