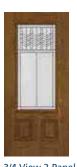

only |          |      |       |      |



Full View SL

| Sidelight | 10" | 1'0" | 1'2" |
|-----------|-----|------|------|
| DO-690ME  | •   | •    | •    |
| DO8-690ME |     | •    | •    |

DO8 - Brass or Nickel only



3/4 View SL

| JIT VICVO JE |      |      |  |
|--------------|------|------|--|
| Sidelight    | 1'0" | 1'2" |  |
| DO-422ME     | •    | •    |  |
| DO8-422MF    | •    | •    |  |

DO-422ME Brass or Nickel only



1/2 View SL

| 1/2 01000 | JL   |      |
|-----------|------|------|
| Sidelight | 1'0" | 1'2' |
| DO-692ME  | •    | •    |
| DO8-692M  | E •  | •    |

DO8 - Brass or Nickel only



### PRAIRIE BEVEL

#### Prairie Bevel (PR)

#### Glass Textures:

Clear Bevels Thin Reed Glass Granite Glass









6'8", 7'0" and 8'0" Doors and Sidelights



Full View





| 3/4 View 2-Panei |      |       |      |
|------------------|------|-------|------|
| Door             | 2'8" | 2'10" | 3'0" |
| DO-607PR         | •    | •     | •    |



3/4 View 1-Panel

| Door         | 2'8" | 2'10" | 3'0" |
|--------------|------|-------|------|
| DO-607PR-1P  | •    | •     | •    |
| DO8-607PR-1P | •    | •     | •    |



Twin 1/2 View

| Door     | 2'8" | 2'10" | 3'0" |
|----------|------|-------|------|
| DO-692PR | •    | •     | •    |



1/2 View 2-Panel

| Door      | 2'8" | 2'10" | 3'0" |
|-----------|------|-------|------|
| DO-684PR  | •    | •     | •    |
| DO8-684PR | •    | •     | •    |



Full View SL

| Sidelight | 10" | 1'0" | 1'2" |
|-----------|-----|------|------|
| DO-690PR  | •   | •    | •    |



3/4 View SL

| Sidelight | 1'0" | 1'2"