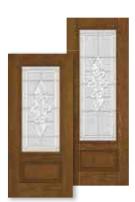

|      | 1   |  |     |      | Ш  | F |
|      |     |  |     |      |    |   |
| d    |     |  | -1  |      |    |   |
| ı    | 100 |  | - 1 |      |    |   |
| п    |     |  |     | -    |    |   |
|      |     |  |     | ш    | п  |   |

1'0" 1'2" Sidelight

|   | 172 VICTO 32 |      |      |
|---|--------------|------|------|
|   | Sidelight    | 1'0" | 1'2" |
|   | DO-692HM     | •    | •    |
| Ī | DO8-603HW    | •    | •    |

# HEIRLOOMS



Elliptical 503HM (Fits above 3'-0" door w/ (2) 14" sidelights) 15-1/2" frame height

Elliptical 578HM (Fits above 3'-0" door w/ (2) 12" sidelights) — 13-1/2" frame height



Segment 532HM (Fits above 3'-0" door w/(2) 12" sidelights) – 15-1/2" frame height



Rectangular | Satin Nickel Only | 517HM (Fits above 3'-0" Door) — 13-1/2" frame height



3/4 View 1-Panel

| Door         | 2'8" | 2'10" | 3'0" |
|--------------|------|-------|------|
| DO-607HM-1P  | •    | •     | •    |
| DO8-607HM-1P | •    | •     | •    |



Sunburst

| Door     | 2'8" | 2'10" | 3'0" |
|----------|------|-------|------|
| DO-659HM | •    | •     | •    |



#### NOUVEAU

#### Nouveau (MN)

# Glass Textures:

Clear Bevel Clusters Clear Bevels





Patina Caming



Nickel Caming



**Brass Caming** 

#### Transoms

# "Direct Set"

#### Rectangular 507MN

(Fits above 3'-0" door w/ (2) 14" sidelights) — 15-1/2" frame height

Rectangular 521MN (Fits above 3'-0" door w/ (2) 12" sidelights) — 13-1/2" frame height



Elliptical 578MN

(Fits above 3'-0" door w/ (2) 12" sidelights) — 13-1/2" frame height



6'8", 7'0" and 8'0" Doors and Sidelights



**Full Vie