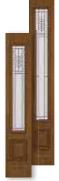

'0" Doors and Sidelights



Full View





| 3/4 View 2-Panei |      |       |      |
|------------------|------|-------|------|
| Door             | 2'8" | 2'10" | 3'0" |
| DO-607PR         | •    | •     | •    |



3/4 View 1-Panel

| Door         | 2'8" | 2'10" | 3'0" |
|--------------|------|-------|------|
| DO-607PR-1P  | •    | •     | •    |
| DO8-607PR-1P | •    | •     | •    |



Twin 1/2 View

| Door     | 2'8" | 2'10" | 3'0" |
|----------|------|-------|------|
| DO-692PR | •    | •     | •    |



1/2 View 2-Panel

| Door      | 2'8" | 2'10" | 3'0" |
|-----------|------|-------|------|
| DO-684PR  | •    | •     | •    |
| DO8-684PR | •    | •     | •    |



Full View SL

| Sidelight | 10" | 1'0" | 1'2" |
|-----------|-----|------|------|
| DO-690PR  | •   | •    | •    |



3/4 View SL

| Sidelight | 1'0" | 1'2" |
|-----------|------|------|
| DO-422PR  | •    | •    |
| DO8-422PR | •    | •    |



1/2 View SL

| Sidelight | 1'0" | 1'2" |
|-----------|------|------|
| DO-692PR  | •    | •    |
| DO8-692PR | •    | •    |

## Topaz (TPZ)

### Glass Textures:

Micro-Granite Glass Bronze Soft Wave Glass

Clear Bevel







Patina Caming



Full View

| Door       | 2'6" | 2'8" | 2'10" | 3'0" |
|------------|------|------|-------|------|
| DO-686TPZ  | •    | •    | •     | •    |
| D07-686TPZ | •    | •    | •     | •    |



3/4 View 2-Panel

| Door      | 2'8" | 2'10" | 3'0" |
|-----------|------|-------|------|
| DO-607TPZ | •    | •     | •    |



3/4 View 1-Panel

| 3/4 VIEW I-Fallel |      |       |      |  |  |
|-------------------|------|-------|----