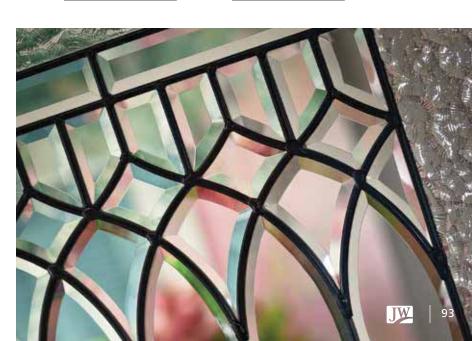

|
|--------------------|------|-------|------|--|--|
| Door               | 2'8" | 2'10" | 3'0" |  |  |
| DF-684PS-1P        | •    | •     | •    |  |  |
| DF7-684PS-1P       | •    | •     | •    |  |  |
| DF8-684PS-1P       | •    | •     | •    |  |  |



1/2 View 1-Panel Plank

| Door          | 2'8" | 2'10" | 3'0" |
|---------------|------|-------|------|
| DF-684PS-1PL  | •    | •     | •    |
| DF7-684PS-1PL | •    | •     | •    |
| DF8-684PS-1PL | •    | •     | •    |



Full View SL

| Sidelight | 1'0" | 1'2" |
|-----------|------|------|
| DF-690PS  | •    | •    |
| DF7-690PS | •    | •    |
| DF8-690PS | •    | •    |



1/2 View SL

| Sidelight | 1'0" | 1'2" |
|-----------|------|------|
| DF-692PS  | •    | •    |
| DF7-692PS | •    | •    |
| DE8_692PS |      |      |



## **JACINTO**

### Jacinto (JA) Glass Textures: Arctic Glass

Privacy Rating | 9





#### Transoms - "Direct Set"



Rectangular 507JA (Fits above 3'-0" door w/ (2) 14" sidelights) — 15-1/2" frame height

Rectangular 521JA (Fits above 3'-0" door w/ (2) 12" sidelights) — 13-1/2" frame height



(Fits above 3'-0" door w/ (2) 12" sidelights) — 15-1/2" frame height



**Full View** 

| Door      | 2'6" | 2'8" | 2'10" | 3'0" |
|-----------|------|------|-------|------|
| DF-686JA  | •    | •    | •     | •    |
| DF7-686JA |      | •    | •     | •    |
| DF8-686JA |      | •    | •     | •    |



1/2 View 2-Panel

| Door      | 2'6" | 2'8" | 2'10" | 3'0" |
|-----------|------|------|-------|------|
| DF-684JA  | •    | •    | •     | •    |
| DF7-684JA |      | •    | •     | •    |
| DF8