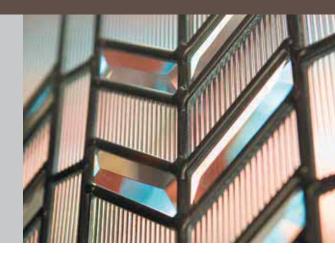

| SP8-422ME         | •      | •    |
| SP-422ME Brass or | Nickel | only |



1/2 View SL

| Sidelight | 1'0" | 1'2" |
|-----------|------|------|
| SP-692ME  | •    | •    |
| SP7-692ME | •    | •    |
| SP8-692ME | •    | •    |



#### Prairie Bevel (PR)

#### **Glass Textures:**

Clear Bevels Thin Reed Glass Eaton Glass Granite Glass

Privacy Rating | 6





## Craftsman

6'8" and 7'0"

Doors and Sidelights



**Optional Craftsman Shelf** 



Craftsman

| Door       | 2'8" | 2'10" | 3'0" |
|------------|------|-------|------|
| SPC-866PR  | •    | •     | •    |
| SPC7-866PR | •    | •     | •    |



Craftsman Full View SL

|            |      | • • • • |
|------------|------|---------|
| Sidelight  | 1'0" | 1'2"    |
| SPC-819PR  | •    | •       |
| SPC7-819PR | •    | •       |



#### 6'8", 7'0" and 8'0" Doors and Sidelights



**Full View** 

| Door      | 2'6" | 2'8" | 2'10" | 3'0" |
|-----------|------|------|-------|------|
| SP-686PR  | •    | •    | •     | •    |
| SP7-686PR | •    | •    | •     | •    |





| 3/4 View 2-Panel |      |       |      |  |  |  |
|------------------|------|-------|------|--|--|--|
| Door             | 2'8" | 2'10" | 3'0" |  |  |  |
| SP-607PR         | •    | •     | •    |  |  |  |



3/4 View 1-Panel

| Door         | 2'8" | 2'10" | 3'0" |
|--------------|------|-------|------|
| SP-607PR-1P  | •    | •     | •    |
| SP8-607PR-1P | •    | •     | •    |



1/2 View 2-Panel

| Door      | 2'8" | 2'10" | 3'0" |
|-----------|------|-------|------|
| SP-684PR  | •    | •     | •    |
| SP7-684PR | •    | •     | •    |
| SP8-