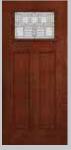

1P | •    | •     | •    |



Full View SL

| Sidelight  | 1'0" | 1'2" |
|------------|------|------|
| DM-690BLF  | •    | •    |
| DM7-690BLF | •    | •    |



3/4 View SL

| Sidelight  | 1'0" | 1'2" |
|------------|------|------|
| DM-422BLF  | •    | •    |
| DM8-422BLF | •    | •    |



1/2 View SL

| Sidelight  | 1'0" | 1'2' |
|------------|------|------|
| DM8-692BLF | •    | •    |



DM = 6'8" DM7 = 7'0" DM8 = 8'0" DMC = 6'8" DMC7 = 7'0"

#### Oak Park (KP)

#### Glass Textures:

Clear Bevels Crinkle Glass Seedy Glass

Privacy Rating | 5





Transoms "Direct Set"



(Fits above 3'-0" door w/ (2) 14" sidelights) – 15-1/2" frame height

Rectangular 521KP (Fits above 3'-0" door w/ (2) 12" sidelights) — 13-1/2" frame height

# Craftsman

6'8", 7'0" and 8'0" Doors and Sidelights





Craftsman

| Door       | 2'8" | 2'10" | 3'0" |
|------------|------|-------|------|
| DMC-866KP  | •    | •     | •    |
| DMC7-866KP | •    | •     | •    |



Craftsman SL

| Sidelight  | 1'0" | 1'2" |
|------------|------|------|
| DMC-820KP  | •    | •    |
| DMC7-820KP | •    | •    |



Craftsman Full View SL

| Sidelight  | 1'0" | 1'2" |
|------------|------|------|
| DMC-819KP  | •    | •    |
| DMC7-819KP | •    | •    |

#### 6'8", 7'0" and 8'0" Doors and Sidelights



**Full View** 

| Door      | 2'8" | 2'10" | 3'0" |
|-----------|------|-------|------|
| DM-686KP  | •    | •     | •    |
| DM7-686KP | •    | •     | •    |
| DM8-686KP | •    | •     | •    |



3/4 View 2-Panel

| Door     | 2'8" | 2'10" | 3'0" |
|----------|------|-------|------|
| DM-607KP | •    | •