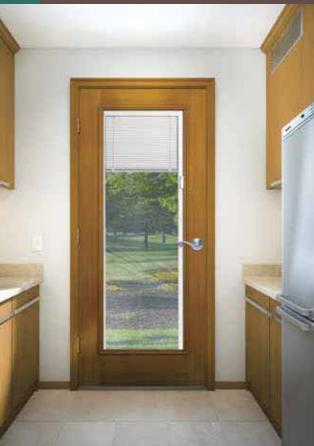

oor              | 2'8" | 2'10" | 3'0 |
|-------------------|------|-------|-----|
| DF8-684SD6-LE-1PL | •    | •     | •   |



Full View 4-Lite SL

| 1 |               |      |      |
|---|---------------|------|------|
|   | Sidelight     | 1'0" | 1'2" |
|   | DF-690SD4-LE  | •    | •    |
|   | DF7-690SD4-LE | •    | •    |
|   | DF-690SD4-LE  | •    | •    |



1/2 View 2-Lite SL

| Sidelight     | 1'0" | 1'2" |
|---------------|------|------|
| DF8-692SD2-LE | •    | •    |



1/2 View 3-Lite SL

| Sidelight     | 1'0" | 1'2" |
|---------------|------|------|
| DF8-692SD3-LE | •    | •    |

## BLINDS BETWEEN GLASS

Blinds Between the Glass (RLB) Raise, Lower and Tilt Doorglass Blinds





No dusting

No dangling cords or swinging blinds

Single operator lets you raise, lower and





### 6'8", 7'0" and 8'0" Doors and Sidelights



**Full View** 

| Door       | 2'6" | 2'8" | 2'10" | 3'0" |
|------------|------|------|-------|------|
| DF-686RLB  | •    | •    | •     | •    |
| DF7-686RLB |      | •    | •     | •    |
| DF8-686RLB |      | •    | •     | •    |



1/2 View 2-Panel

| Door       | 2'6" | 2'8" | 2'10" | 3'0" |
|------------|------|------|-------|------|
| DF-684RLB  | •    | •    | •     | •    |
| DF7-684RLB |      | •    | •     | •    |
| DF8-684RLB |      | •    | •     | •    |



1/2 View 1-Panel

| Door          | 2'8" | 2'10" | 3'0" |
|---------------|------|-------|------|
| DF-684RLB-1P  | •    | •     | •    |
| DF7-684RLB-1P | •    | •     | •    |
| DF8-684RLB-1P | •    | •     | •    |



1/2 View 1-Panel Plank

| 1/2 VICVV I I dilettidi