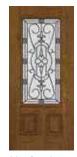

| •    |
| DO8-422PS | •    | •    |



1/2 View SL

| .,        | •    |      |
|-----------|------|------|
| Sidelight | 1'0" | 1'2" |
| DO-692PS  | •    | •    |
| DO8-692PS |      | •    |



### **JACINTO**

# Jacinto (JA) Glass Textures:

Privacy Rating | 9





Wrought Iron

#### Transoms - "Direct Set"



Rectangular 507JA (Fits above 3'-0" door w/ (2) 14" sidelights) – 15-1/2" frame height

Rectangular 521JA (Fits above 3'-0" door w/ (2) 12" sidelights) — 13-1/2" frame height



(Fits above 3'-0" door w/ (2) 12" sidelights) — 15-1/2" frame height



**Full View** 

| Door      | 2'6" | 2'8" | 2'10" | 3'0" |
|-----------|------|------|-------|------|
| DO-686JA  | •    | •    | •     | •    |
| D07-686JA | •    | •    | •     | •    |
| D08-686JA |      | •    | •     | •    |



3/4 View 2-Panel

| Door     | 2'8" | 2'10" | 3'0" |
|----------|------|-------|------|
| DO-607JA | •    | •     | •    |



3/4 View 1-Panel

| Door         | 2'8" | 2'10" | 3'0" |
|--------------|------|-------|------|
| DO-607JA-1P  | •    | •     | •    |
| DO8-607JA-1P | •    | •     | •    |



1/2 View 2-Panel

| Door      | 2'8" | 2'10" | 3'0" |
|-----------|------|-------|------|
| DO-684JA  | •    | •     | •    |
| DO8-6841A | •    | •     | •    |



**Full View SL** 

| Sidelight | 10" | 1'0" | 1'2" |
|-----------|-----|------|------|
| DO-690JA  | •   | •    | •    |
| DO8-690JA |     | •    | •    |



3/4 View SL

| Sidelight | 1'0" | 1'2" |
|-----------|------|------|
| DO-422JA  | •    | •    |
| D08-422JA | •    | •    |



1/2 View SL

| Sidelight | 1'0" | 1'2" |
|--