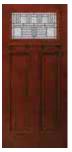

4GRF | •    |



Craftsman Camber Top Mahogany

| Door       | 3'0" |
|------------|------|
| AMC-816GRF | •    |



Craftsman Rectangle

| Door       | 3'0" |
|------------|------|
| AFC-814GRF | •    |



Craftsman Camber Top

| Door       | 3'0" |
|------------|------|
| AFC-816GRF | •    |



Craftsman Full View SL Mahogany





Craftsman SL Mahogany

| Sidelight  | 1'0" | 1'2" |
|------------|------|------|
| AMC-820GRF | •    | •    |



Craftsman Full View SL Fir

| 1.0        |      |    |
|------------|------|----|
| Sidelight  | 1'0" | 1' |
| AFC-819GRF | •    |    |



Craftsman SL

| Sidelight  | 1'0" | 1'2" |
|------------|------|------|
| AFC-820GRF | •    | •    |



# Oak Park (KP)





Rectangular 521KP (Fits above 3'-0" door w/ (2) 12" sidelights) — 13-1/2" frame height



Craftsman Rectangle Mahogany

| Door      | 3'0" |
|-----------|------|
| AMC-814KP | •    |



Craftsman Camber Top Mahogany

| Door      | 3'0" |
|-----------|------|
| AMC-816KP | •    |



Craftsman Rectangle

| Door      | 3'0" |
|-----------|------|
| AFC-814KP | •    |



Craftsman Camber Top

| Door      | 3'0" |
|-----------|------|
| ΔFC-816KP | •    |



Craftsman Full View SL

| iviariogariy |      |      |
|--------------|------|------|
| Sidelight    | 1'0" | 1'2" |
| AMC-819KP    | •    | •    |



Craftsman SL Mahogany

| Sidelight | 1'0" | 1'2" |
|-----------|------|------|
| AMC-820KP | •    | •    |



Craftsman Full View SL





Craftsman SL

| " | Sidelight | 1'0" | 1'2" |
|---|-----------|------|------|
|   | AFC-820KP | •    | •    |



# **PARIS**







Rectangul