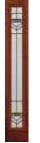

|
|------|
| •    |
|      |



Craftsman Rectangle

| Door       | 3'0" |
|------------|------|
| AFC-814BLF | •    |



Craftsman Full View SL Mahogany

| Sidelight  | 1'0" | 1'2" |
|------------|------|------|
| AMC-819BLF | •    | •    |



Craftsman Full View SL Fir

| Sidelight  | 1'0" | 1'2" |
|------------|------|------|
| AFC-819BLF | •    | •    |



# GREENFIELD

14 JELD-WEN.COM







Rectangular 521GRF



Craftsman Rectangle Mahogany

| Door       | 3'0" |
|------------|------|
| AMC-814GRF | •    |



Craftsman Camber Top Mahogany

| Door       | 3'0" |
|------------|------|
| AMC-816GRF | •    |



Craftsman Rectangle

| Door       | 3'0" |
|------------|------|
| AFC-814GRF | •    |



Craftsman Camber Top

| Door       | 3'0" |
|------------|------|
| AFC-816GRF | •    |



Craftsman Full View SL Mahogany





Craftsman SL Mahogany

| Sidelight  | 1'0" | 1'2" |
|------------|------|------|
| AMC-820GRF | •    | •    |



Craftsman Full View SL Fir

| 1.0        |      |    |
|------------|------|----|
| Sidelight  | 1'0" | 1' |
| AFC-819GRF | •    |    |



Craftsman SL

| Sidelight  | 1'0" | 1'2" |
|------------|------|------|
| AFC-820GRF | •    | •    |



# Oak Park (KP)





Rectangular 521KP (Fits above 3'-0" door w/ (2) 12" sidelights) — 13-1/2" frame height



Craftsman Rectangle Mahogany

| Door      | 3'0" |
|-----------|------|
| AMC-814KP | •    |



Craftsman Camber Top Mahogany

| Door      | 3'0" |
|-----------|------|
| AMC-816KP | •    |



Craftsman Rectangle

| Door      | 3'0" |
|-----------|------|
| AFC-814KP | •    |



Craftsman Camb