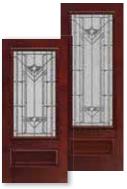

-820TPZ | •    | •    |



Craftsman Full View SL Fir

| S | idelight  | 1'0" | 1'2" |
|---|-----------|------|------|
| A | FC-819TPZ | •    | •    |



Craftsman SL Fir

| '2" | Sidelight  | 1'0" | 1'2" |
|-----|------------|------|------|
| •   | AFC-820TPZ | •    | •    |



# **HALSTEAD**

# Halstead (HAL)







# 6'8" Doors and Sidelights



Craftsman Rectangle Mahogany Door

AMC-814HAL



Craftsman Camber Top Mahogany Door



Fir Door AMC-816HAL AFC-814HAL



Craftsman Rectangle





Craftsman **Camber Top** 

| Door       | 3'0" |
|------------|------|
| AFC-816HAL | •    |



Craftsman Full View SL Mahogany





Full View SL Fir

| Sidelight  | 1'0" | 1'2 |
|------------|------|-----|
| AFC-819HAL | •    | •   |

Craftsman doors shown with optional shelf



Full View Mahogany





3/4 View 1-Panel Mahogany





Full View SL

| aogay      |      |      |
|------------|------|------|
| Sidelight  | 1'0" | 1'2" |
| AM-560HAL  | •    | •    |
| AM8-560HAL | •    | •    |



3/4 View 1-Panel SL Mahogany

| ,         |      |      |            |      |      |
|-----------|------|------|------------|------|------|
| delight   | 1'0" | 1'2" | Sidelight  | 1'0" | 1'2" |
| И-560HAL  | •    | •    | AM-564HAL  | •    | •    |
| И8-560HAL | •    | •    | AM8-564HAL | •    | •    |



### Aragon (AG)

### Glass Textures:

Granite Glass Bronze Soft Wave Glass
Clear Bevels Micro-Granite Glass
Thin Reed Glass

Privacy Rating | 7





6'8" and 8'0" Doors and Sidelights



Full View Mahogany

| 3'0" |
|------|
| •    |
|      |



3/4 View 1-Panel Mahogany

| Door      | 3'0" |
|--