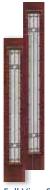

tsman Full View SL Fir

| S | idelight  | 1'0" | 1'2" |
|---|-----------|------|------|
| A | FC-819TPZ | •    | •    |



Craftsman SL Fir

| '2" | Sidelight  | 1'0" | 1'2" |
|-----|------------|------|------|
| •   | AFC-820TPZ | •    | •    |



# **HALSTEAD**

# Halstead (HAL)







# 6'8" Doors and Sidelights



Craftsman Rectangle Mahogany Door

AMC-814HAL



Craftsman Camber Top Mahogany Door



Fir Door AMC-816HAL AFC-814HAL



Craftsman Rectangle





Craftsman **Camber Top** 

| Door       | 3'0" |
|------------|------|
| AFC-816HAL | •    |



Craftsman Full View SL Mahogany





Full View SL Fir

| Sidelight  | 1'0" | 1'2 |
|------------|------|-----|
| AFC-819HAL | •    | •   |

Craftsman doors shown with optional shelf



Full View Mahogany





3/4 View 1-Panel Mahogany





Full View SL

| aogay      |      |      |
|------------|------|------|
| Sidelight  | 1'0" | 1'2" |
| AM-560HAL  | •    | •    |
| AM8-560HAL | •    | •    |



3/4 View 1-Panel SL Mahogany

| ,         |      |      |            |      |      |
|-----------|------|------|------------|------|------|
| delight   | 1'0" | 1'2" | Sidelight  | 1'0" | 1'2" |
| И-560HAL  | •    | •    | AM-564HAL  | •    | •    |
| И8-560HAL | •    | •    | AM8-564HAL | •    | •    |



### Aragon (AG)

### Glass Textures:

Granite Glass Bronze Soft Wave Glass
Clear Bevels Micro-Granite Glass
Thin Reed Glass

Privacy Rating | 7





6'8" and 8'0" Doors and Sidelights



Full View Mahogany

| 3'0" |
|------|
| •    |
|      |



3/4 View 1-Panel Mahogany

| Door      | 3'0" |
|-----------|------|
| AM-828AG  |