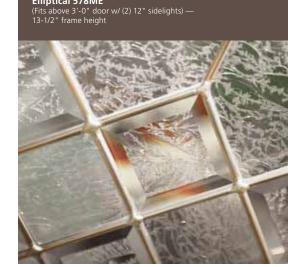

8'0" Doors and Sidelights



**Full View** 

| Door      | 2'6" | 2'8" | 2'10" | 3'0" |
|-----------|------|------|-------|------|
| DF-686ME  | •    | •    | •     | •    |
| DF7-686ME |      | •    | •     | •    |
| DF8-686ME |      | •    | •     | •    |

2'6" and DF8 Brass or Nickel Only



1/2 View 2-Panel

| Door      | 2'8" | 2'10" | 3'0" |
|-----------|------|-------|------|
| DF-684ME  | •    | •     | •    |
| DF7-684ME | •    | •     | •    |
| DF8-684ME | •    | •     | •    |

DF8 - Brass or Nickel Only



1/2 View 1-Panel

| Door         | 2'8" | 2'10" | 3'0" |  |  |
|--------------|------|-------|------|--|--|
| DF-684ME-1P  | •    | •     | •    |  |  |
| DF7-684ME-1P | •    | •     | •    |  |  |
| DF8-684ME-1P | •    | •     | •    |  |  |

DF8 - Brass or Nickel Only





1/2 View 1-Panel Plank

| Door            | 2'8" | 2'10" | 3'0" |
|-----------------|------|-------|------|
| DF-684ME-1PL    | •    | •     | •    |
| DF7-684ME-1PL   | •    | •     | •    |
| DE8_68/IME_1 PI |      |       |      |

DF8 - Brass or Nickel Only



Full View SL

| Sidelight | 1'0" | 1'2" |
|-----------|------|------|
| DF-690ME  | •    | •    |
| DF7-690ME | •    | •    |
| DF8-690ME | •    | •    |

DF8 - Brass or Nickel Only



1/2 View SL

| Sidelight | 1'0" | 1'2" |
|-----------|------|------|
| DF-692ME  | •    | •    |
| DF7-692ME | •    | •    |
| DF8-692ME | •    | •    |

DF8 - Brass or Nickel Only



## PRAIRIE BEVEL

## Prairie Bevel (PR)

#### **Glass Textures:**

Clear Bevels Thin Reed Glass Eaton Glass Granite Glass

Privacy Rating | 6





## Craftsman

6