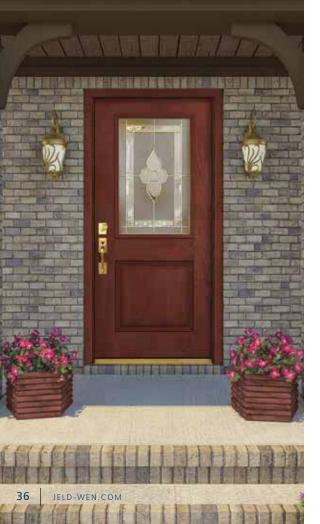

-1P       | •    | •     | •    |  |



3/4 Oval

| Door     | 2'8" | 2'10" | 3'0" |
|----------|------|-------|------|
| DM-949MN | •    | •     | •    |
|          |      |       |      |



3/4 Oval Scroll

| Door        | 2'10" | 3'0" |
|-------------|-------|------|
| DM-949MN-2S | •     | •    |



**Full View SL** 

| I dii Vicvi JL |      |      |
|----------------|------|------|
| Sidelight      | 1'0" | 1'2" |
| DM-690MN       | •    | •    |
| DM7-690MN      | •    | •    |



| 3/4 VIEW 3L |      |      |
|-------------|------|------|
| Sidelight   | 1'0" | 1'2" |
| DM-422MN    | •    | •    |
| DM8-422MN   | •    | •    |



1/2 View SL

| Sidelight | 1'0" | 1'2" |
|-----------|------|------|
| DM-692MN  | •    | •    |
| DM7-692MN | •    | •    |
| DM8-692MN | •    | •    |



### Bellflower (BLF)

#### Glass Textures:

Hammered Glass
Yellow Swirl Glass
Ruby Red & Olive Soft Wave Glass

Privacy Rating | 8





Patina Caming

#### Transoms - "Direct Set"



Rectangular 521BLF

(Fits above 3'-0" door w/ (2) 12" sidelights) – 13-1/2" frame height

# Craftsman

6'8", 7'0"

Doors and Sidelights





Craftsman

| Door        | 2'8" | 2'10" | 3'0" |
|-------------|------|-------|------|
| DMC-866BLF  | •    | •     | •    |
| DMC7-866BLF | •    | •     | •    |
|             |      |       |      |



Craftsman Full View SL

| Sidelight   | 1'0" | 1'2" |
|-------------|------|------|
| DMC-819BLF  | •    | •    |
| DMC7-819BLF | •    | •    |



#### 6'8", 7'0" and 8'0" Doors and Sidelights



Full View

| Door       | 2'8" | 2'10" | 3'0" |
|------------|------|-----