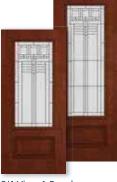

n

| Door       | 2'8" | 2'10" | 3'0" |
|------------|------|-------|------|
| DMC-866KP  | •    | •     | •    |
| DMC7-866KP | •    | •     | •    |



Craftsman SL

| Sidelight  | 1'0" | 1'2" |
|------------|------|------|
| DMC-820KP  | •    | •    |
| DMC7-820KP | •    | •    |



Craftsman Full View SL

| Sidelight  | 1'0" | 1'2" |
|------------|------|------|
| DMC-819KP  | •    | •    |
| DMC7-819KP | •    | •    |

#### 6'8", 7'0" and 8'0" Doors and Sidelights



**Full View** 

| Door      | 2'8" | 2'10" | 3'0" |
|-----------|------|-------|------|
| DM-686KP  | •    | •     | •    |
| DM7-686KP | •    | •     | •    |
| DM8-686KP | •    | •     | •    |



3/4 View 2-Panel

| Door     | 2'8" | 2'10" | 3'0" |
|----------|------|-------|------|
| DM-607KP | •    | •     | •    |



| 3/4 View 1-F | anel |       |      |
|--------------|------|-------|------|
| Door         | 2'8" | 2'10" | 3'0" |
| DM-607KP-1P  | •    | •     | •    |
| DM8-607KP-1P | •    | •     | •    |



1/2 View 2-Panel

| 1/2 VIEW 2-Fallel |      |       |      |  |
|-------------------|------|-------|------|--|
| Door              | 2'8" | 2'10" | 3'0" |  |
| DM-684KP          | •    | •     | •    |  |
| DM7-684KP         | •    | •     | •    |  |
| DM8-684KP         | •    | •     | •    |  |



1/2 View 1-Panel

| Door         | 2'8" | 2'10" | 3'0" |
|--------------|------|-------|------|
| DM-684KP-1P  | •    | •     | •    |
| DM7-684KP-1P | •    | •     | •    |
| DM8-684KP-1P | •    | •     | •    |





Full View SL

| Sidelight | 1'0" | 1'2" |
|-----------|------|------|
| DM-690K