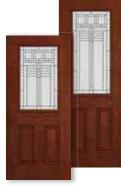

------------|------|------|
| DMC-820KP  | •    | •    |
| DMC7-820KP | •    | •    |



Craftsman Full View SL

| Sidelight  | 1'0" | 1'2" |
|------------|------|------|
| DMC-819KP  | •    | •    |
| DMC7-819KP | •    | •    |

#### 6'8", 7'0" and 8'0" Doors and Sidelights



**Full View** 

| Door      | 2'8" | 2'10" | 3'0" |
|-----------|------|-------|------|
| DM-686KP  | •    | •     | •    |
| DM7-686KP | •    | •     | •    |
| DM8-686KP | •    | •     | •    |



3/4 View 2-Panel

| Door     | 2'8" | 2'10" | 3'0" |
|----------|------|-------|------|
| DM-607KP | •    | •     | •    |



| 3/4 View 1-F | anel |       |      |
|--------------|------|-------|------|
| Door         | 2'8" | 2'10" | 3'0" |
| DM-607KP-1P  | •    | •     | •    |
| DM8-607KP-1P | •    | •     | •    |



1/2 View 2-Panel

| 1/2 VIEW 2-Fallel |      |       |      |  |
|-------------------|------|-------|------|--|
| Door              | 2'8" | 2'10" | 3'0" |  |
| DM-684KP          | •    | •     | •    |  |
| DM7-684KP         | •    | •     | •    |  |
| DM8-684KP         | •    | •     | •    |  |



1/2 View 1-Panel

| Door         | 2'8" | 2'10" | 3'0" |
|--------------|------|-------|------|
| DM-684KP-1P  | •    | •     | •    |
| DM7-684KP-1P | •    | •     | •    |
| DM8-684KP-1P | •    | •     | •    |





Full View SL

| Sidelight | 1'0" | 1'2" |
|-----------|------|------|
| DM-690KP  | •    | •    |
| DM7-690KP | •    | •    |
| DM8-690KP | •    | •    |



|      | 3/4 VIEW 3L |      |      |
|------|-------------|------|------|
| 1'2" | Sidelight   | 1'0" | 1'2' |
| •    |