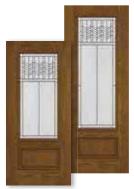

| •    | •    |

DO8 - Brass or Nickel only



3/4 View SL

| JIT VICVO JE |      |      |  |
|--------------|------|------|--|
| Sidelight    | 1'0" | 1'2" |  |
| DO-422ME     | •    | •    |  |
| DO8-422MF    | •    | •    |  |

DO-422ME Brass or Nickel only



1/2 View SL

| 1/2 01000 | JL   |      |
|-----------|------|------|
| Sidelight | 1'0" | 1'2' |
| DO-692ME  | •    | •    |
| DO8-692M  | E •  | •    |

DO8 - Brass or Nickel only



### PRAIRIE BEVEL

#### Prairie Bevel (PR)

#### Glass Textures:

Clear Bevels Thin Reed Glass Granite Glass









6'8", 7'0" and 8'0" Doors and Sidelights



Full View





| 3/4 View 2-Panei |      |       |      |
|------------------|------|-------|------|
| Door             | 2'8" | 2'10" | 3'0" |
| DO-607PR         | •    | •     | •    |



3/4 View 1-Panel

| Door         | 2'8" | 2'10" | 3'0" |
|--------------|------|-------|------|
| DO-607PR-1P  | •    | •     | •    |
| DO8-607PR-1P | •    | •     | •    |



Twin 1/2 View

| Door     | 2'8" | 2'10" | 3'0" |
|----------|------|-------|------|
| DO-692PR | •    | •     | •    |



1/2 View 2-Panel

| Door      | 2'8" | 2'10" | 3'0" |
|-----------|------|-------|------|
| DO-684PR  | •    | •     | •    |
| DO8-684PR | •    | •     | •    |



Full View SL

| Sidelight | 10" | 1'0" | 1'2" |
|-----------|-----|------|------|
| DO-690PR  | •   | •    | •    |



3/4 View SL

| Sidelight | 1'0" | 1'2" |
|-----------|------|------|
| DO-422PR  | •    | •    |
| DO8-422PR | •    | •    |



1/2 View SL

| Sidelight | 1'0" | 1'2" |
|-----------|------|------|
| DO-692PR  | •