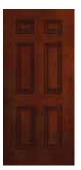

0AM8-24



4-Panel Bottom Arch Door 3'0" 20AM-40 •

# Design-Pro and Smooth-Pro Fiberglass



2-Panel Arch Top

| Door     | 2'8" | 2'10" | 3'0" |  |  |
|----------|------|-------|------|--|--|
| 20DM-20  | •    | •     | •    |  |  |
| 20DF-20  | •    | •     | •    |  |  |
| 20SP-20  | •    | •     | •    |  |  |
| 20DM8-20 | •    | •     | •    |  |  |
| 20DF8-20 | •    | •     | •    |  |  |
| 20SP8-20 | •    | •     | •    |  |  |



2-Panel Square Top

| z ranci square rop |      |       |      |  |
|--------------------|------|-------|------|--|
| Door               | 2'8" | 2'10" | 3'0" |  |
| 20DF-21            | •    | •     | •    |  |
| 20SP-21            | •    | •     | •    |  |
| 20DF8-21           | •    | •     | •    |  |
| 20SP8-21           | •    | •     | •    |  |



| 6-Panel  |      |      |       |      |
|----------|------|------|-------|------|
| Door     | 2'6" | 2'8" | 2'10" | 3'0" |
| 20DM-60  |      | •    | •     | •    |
| 20DO-60  | •    | •    | •     | •    |
| 20DF-60  |      | •    | •     | •    |
| 20SP-60  | •    | •    | •     | •    |
| 20DM8-60 |      | •    | •     | •    |
| 20D08-60 |      | •    | •     | •    |
| 20DF8-60 |      | •    | •     | •    |
| 20SP8-60 |      | •    | •     | •    |



4-Panel

| Door    | 2'8" | 2'10" | 3'0" |
|---------|------|-------|------|
| 20DO-40 | •    | •     | •    |
| 20SP-40 | •    | •     | •    |



3-Panel Scroll

| Door    | 2'10" | 3'0" |
|---------|-------|------|
| 20DM-31 | •     | •    |
| 20DO-31 | •     | •    |



Flush

| Door      | 2'0" | 2'4" | 2'6" | 2'8" | 2'10" | 3