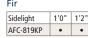

--|
| AFC-820GRF | •    | •    |



# Oak Park (KP)





Rectangular 521KP (Fits above 3'-0" door w/ (2) 12" sidelights) — 13-1/2" frame height



Craftsman Rectangle Mahogany

| Door      | 3'0" |
|-----------|------|
| AMC-814KP | •    |



Craftsman Camber Top Mahogany

| Door      | 3'0" |
|-----------|------|
| AMC-816KP | •    |



Craftsman Rectangle

| Door      | 3'0" |
|-----------|------|
| AFC-814KP | •    |



Craftsman Camber Top

| Door      | 3'0" |
|-----------|------|
| ΔFC-816KP | •    |



Craftsman Full View SL

| iviariogariy |      |      |
|--------------|------|------|
| Sidelight    | 1'0" | 1'2" |
| AMC-819KP    | •    | •    |



Craftsman SL Mahogany

| Sidelight | 1'0" | 1'2" |
|-----------|------|------|
| AMC-820KP | •    | •    |



Craftsman Full View SL





Craftsman SL

| " | Sidelight | 1'0" | 1'2" |
|---|-----------|------|------|
|   | AFC-820KP | •    | •    |



# **PARIS**







Rectangular 521PS (Fits above 3'-0" door w/ (2) 12" sidelights) — 13-1/2" frame height



Craftsman Rectangle Mahogany

| ,         |      |
|-----------|------|
| Door      | 3'0" |
| AMC-814PS | •    |



Craftsman Camber Top Mahogany

| Door      | 3'0 |
|-----------|-----|
| AMC-816PS | •   |



Craftsman Rectangle Fir

| Door      | 3'0" |
|-----------|------|
| AFC-814PS | •    |



Craftsman Camber Top

| Door      | 3'0" |
|-----------|------|
| AFC-816PS | •    |



Craftsman Full View SL

|           | a.rogarry |      |      |
|-----------|-----------|------|------|
| Sidelight |           | 1'0" | 1'2" |
|           | AMC-819PS | •    | •    |