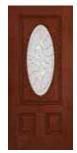

idelights) — 13-1/2" frame height

### 6'8", 7'0" and 8'0" Doors and Sidelights



**Full View** 

JELD-WEN.COM

| Door      | 2'8" | 2'10" | 3'0" |
|-----------|------|-------|------|
| DM-686HM  | •    | •     | •    |
| DM7-686HM | •    | •     | •    |
| DM8-686HM | •    | •     | •    |



3/4 View 2-Panel

| Door     | 2'8" | 2'10" | 3'0" |
|----------|------|-------|------|
| DM-607HM | •    | •     | •    |



3/4 View 1-Panel

| Door         | 2'8" | 2'10" | 3'0" |
|--------------|------|-------|------|
| DM-607HM-1P  | •    | •     | •    |
| DM8-607HM-1P | •    | •     | •    |



1/2 View 2-Panel

| Door      | 2'8" | 2'10" | 3'0" |
|-----------|------|-------|------|
| DM-684HM  | •    | •     | •    |
| DM7-684HM | •    | •     | •    |
| DM8-684HM | •    | •     | •    |





3/4 Oval

| 5,       |      |       |      |
|----------|------|-------|------|
| Door     | 2'8" | 2'10" | 3'0" |
| DM-949HM | •    | •     | •    |



3/4 Oval Scroll

| -,          |       |      |
|-------------|-------|------|
| Door        | 2'10" | 3'0" |
| DM-949HM-2S | •     | •    |



Full View SL

| Sidelight | 1'0" | 1'2" |
|-----------|------|------|
| DM-690HM  | •    | •    |
| DM7-690HM | •    | •    |
| DM8-690HM | •    | •    |



3/4 View SL

| Sidelight | 1'0" | 1'2" |
|-----------|------|------|
| DM-422HM  | •    | •    |
| DM8-422HM | •    | •    |



1/2 View SL

| Sidelight | 1'0" | 1'2" |
|-----------|------|------|
| DM-692HM  | •    | •    |
| DM7-692HM | •    | •    |
| DM8-692HM | •    | •    |



Elliptical 503HM (Fits above 3'-0" door w/ (2) 14" sidelight