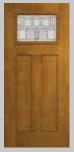

| •     | •    |



Top Lite

| Door       | 2'8" | 2'10" | 3'0" |
|------------|------|-------|------|
| DF-662BLF  | •    | •     | •    |
| DF7-662BLF | •    | •     | •    |



Full View SL

| Sidelight  | 1'0" | 1'2" |
|------------|------|------|
| DF-690BLF  | •    | •    |
| DF7-690BLF | •    | •    |



1/2 View SL

| Sidelight  | 1'0" | 1'2" |
|------------|------|------|
| DF8-692BLF | •    | •    |



## OAK PARK

## Oak Park (KP)

#### Glass Textures:

Clear Bevels Crinkle Glass Seedy Glass

Privacy Rating | 5





Transoms - "Direct Set"



Rectangular 507KP (Fits above 3'-0" door w/ (2) 14" sidelights) – 15-1/2" frame height

Rectangular 521KP (Fits above 3'-0" door w/ (2) 12" sidelights) — 13-1/2" frame height

## Craftsman

6'8", 7'0" and 8'0"

Doors and Sidelights





Craftsman 2'8" 2'10" 3'0" Door DFC-866KP DFC7-866KP



Craftsman SL 1'0" 1'2" Sidelight DFC-820KP DFC7-820KP



DFC7-819KP

Craftsman Full View SL 1'0" 1'2" Sidelight DFC-819KP

•



**Full View** 

| Door      | 2'6" | 2'8" | 2'10" | 3'0" |
|-----------|------|------|-------|------|
| DF-686KP  | •    | •    | •     | •    |
| DF7-686KP |      | •    | •     | •    |
| DF8-686KP |      | •    | •     | •    |



1/2 View 2-Panel

| 1/2 VICW 2 I dilci |      |       |      |  |  |
|--------------------|------|-------|------|--|--|
| Door               | 2'8" | 2'10" | 3'0" |  |  |
| DF-684KP           | •    | •     | •    |  |  |
| DF7-684KP          | •    | •     | •    |  |  |
| DF8-684KP          | •    | •     | •    |  |  |



1/2 View 1-Panel

| 1/2 VICW I Tullel |              |