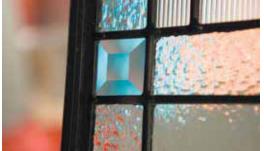

--|------|--|--|
| Door                | 2'8" | 2'10" | 3'0" |  |  |
| DF-20               | •    | •     | •    |  |  |
| DF7-20              | •    | •     | •    |  |  |
| DF8-20              | •    | •     | •    |  |  |



2-Panel Plank Arch Top

| 2 Turici Flurik Arch Top |      |       |      |  |  |
|--------------------------|------|-------|------|--|--|
| Door                     | 2'8" | 2'10" | 3'0" |  |  |
| DF-24                    | •    | •     | •    |  |  |
| DF7-24                   | •    | •     | •    |  |  |
| DF8-24                   | •    | •     | •    |  |  |

DF = 6'8" DF7 = 7'0" DF8 = 8'0"

The distinctive look of Fir sets your front door apart from the rest. The texture of Fir woodgrain is smooth with a straight even grain creating a beautiful entry door.







## DIRECT GLAZE

New!



- Wider Viewing Area
- Easy to Clean
- No Screw Holes or Plugs
- Low-E Energy Efficient Glass available in Clear and Micro-Granite

## Craftsman

6'8", 7'0" and 8'0" Doors and Sidelights



| Craftsi |  |
|---------|--|

| Door           | 2'8" | 2'10" | 3'0" |
|----------------|------|-------|------|
| DFC-866DG-LE   | •    | •     | •    |
| DFC7-866DG-LE  | •    | •     | •    |
| DFC8-866DG-LE  | •    | •     | •    |
| DFC-866DG-MG   | •    | •     | •    |
| DFC7-866DG-MG  | •    | •     | •    |
| DFC8-866DG-MG  | •    | •     | •    |
| DFC-866DG-GRF  | •    | •     | •    |
| DFC7-866DG-GRF | •    | •     | •    |
| DFC8-866DG-GRF | •    | •     | •    |
| DFC-866DG-KP   | •    | •     | •    |
| DFC7-866DG-KP  | •    | •     | •    |
| DFC8-866DG-KP