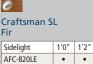

|
| AM-40      | •    |



| Door   | 3'0" |
|--------|------|
| AW-24  | •    |
| AW8-24 | •    |



4-Panel Bottom Arch Walnut

|       | 1    |
|-------|------|
| Door  | 3'0" |
| AW-40 | •    |



# CLEAR GLASS

# Craftsman

6'8" Doors and Sidelights



Craftsman Rectangle

| wanoguny  |      |
|-----------|------|
| Door      | 3'0" |
| AMC-814LE | •    |



Craftsman Camber Top

| ivianogany |      |  |
|------------|------|--|
| Door       | 3'0" |  |
| AMC-816LE  | •    |  |



Craftsman SL Mahogany





Craftsman Full View

| SL Manogany |      |      |
|-------------|------|------|
| Sidelight   | 1'0" | 1'2" |
| AMC-819LE   | •    | •    |





Craftsman Rectangle





Craftsman Camber Top

| Door      | 3'0" |  |
|-----------|------|--|
| AFC-816LE | •    |  |



Craftsman SL





Craftsman Full View SL

| Sidelight | 1'0" | 1'2" |
|-----------|------|------|
| AFC-819LE | •    | •    |



6'8" and 8'0" Doors and Sidelights



**Full View** Mahogany Door 3'0"

AM-826LE



3/4 View 1-Panel Mahogany

| ···u···ogu···y |      |
|----------------|------|
| Door           | 3'0" |
| AM-828LE       | •    |
| AM8-828LE      | •    |



Full View SL

| wanogany  |      |      |
|-----------|------|------|
| Sidelight | 1'0" | 1'2" |
| AM-560LE  | •    | •    |
| AM8-560LE | •    | •    |



3/4 View SL

| Mahogany |           |      |      |
|----------|-----------|------|------|
|          | Sidelight | 1'0" | 1'2" |
|          | AM-564LE  | •    | •    |
|          | AM8-564LE | •    | •    |



**Full View SL** Walnut

| Sidelight | 1'0" | 1'2" |
|-----------|------|