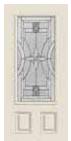

| •     | •    |
| SP8-686DRY | •    | •     | •    |



3/4 View 1-Panel

| 3/1 VICW I I dilei |      |       |      |  |
|--------------------|------|-------|------|--|
| Door               | 2'8" | 2'10" | 3'0" |  |
| SP-607DRY-1P       | •    | •     | •    |  |
| SP8-607DRY-1P      | •    | •     | •    |  |



1/2 View 2-Panel

| .,         |      |       |      |  |  |
|------------|------|-------|------|--|--|
| Door       | 2'8" | 2'10" | 3'0" |  |  |
| SP8-684DRY | •    | •     | •    |  |  |



1/2 View 1-Panel

| Door          | 2'8" | 2'10" | 3'0" |
|---------------|------|-------|------|
| SP8-684DRY-1P | •    | •     | •    |



1/2 View 1-Panel Plank

| Door           | 2'8" | 2'10" | 3'0" |
|----------------|------|-------|------|
| SP8-684DRY-1PL | •    | •     | •    |



3/4 View 2-Panel

| Door      | 2'8" | 2'10" | 3'0" |
|-----------|------|-------|------|
| SP-607DRY | •    | •     | •    |



Full View SL

| Sidelight  | 10" | 1'0" | 1'2" |
|------------|-----|------|------|
| SP-690DRY  | •   | •    | •    |
| SP7-690DRY |     | •    | •    |
| SP8-690DRY |     | •    | •    |



3/4 View SL

| Sidelight  | 1'0" | 1'2" |
|------------|------|------|
| SP8-422DRY | •    | •    |



1/2 View SL

| Sidelight  | 1'0" | 1'2" |
|------------|------|------|
| SP8-692DRY | •    | •    |



## Bristol (BT) Glass Textures: Clear Bevel Clusters Hammered Glass Clear Bevels Privacy Rating | 7

Transoms "Direct Set"



Rectangular 506BT (Fits above 3'-0" door w/ (2) 12" sidelights) — 15-1/2" frame height



Full View

| Door      | 2'6" | 2'8" | 2'10" | 3'0" |
|