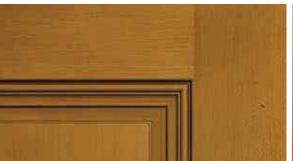

----|------|--|--|
| Door                | 2'8" | 2'10" | 3'0" |  |  |
| DF-20               | •    | •     | •    |  |  |
| DF7-20              | •    | •     | •    |  |  |
| DF8-20              | •    | •     | •    |  |  |



2-Panel Plank Arch Top

| 2 Turici Flurik Arch Top |      |       |      |  |  |
|--------------------------|------|-------|------|--|--|
| Door                     | 2'8" | 2'10" | 3'0" |  |  |
| DF-24                    | •    | •     | •    |  |  |
| DF7-24                   | •    | •     | •    |  |  |
| DF8-24                   | •    | •     | •    |  |  |

DF = 6'8" DF7 = 7'0" DF8 = 8'0"

The distinctive look of Fir sets your front door apart from the rest. The texture of Fir woodgrain is smooth with a straight even grain creating a beautiful entry door.







## DIRECT GLAZE

New!



- Wider Viewing Area
- Easy to Clean
- No Screw Holes or Plugs
- Low-E Energy Efficient Glass available in Clear and Micro-Granite

## Craftsman

6'8", 7'0" and 8'0" Doors and Sidelights



| Craftsi |  |
|---------|--|

| Door           | 2'8" | 2'10" | 3'0" |
|----------------|------|-------|------|
| DFC-866DG-LE   | •    | •     | •    |
| DFC7-866DG-LE  | •    | •     | •    |
| DFC8-866DG-LE  | •    | •     | •    |
| DFC-866DG-MG   | •    | •     | •    |
| DFC7-866DG-MG  | •    | •     | •    |
| DFC8-866DG-MG  | •    | •     | •    |
| DFC-866DG-GRF  | •    | •     | •    |
| DFC7-866DG-GRF | •    | •     | •    |
| DFC8-866DG-GRF | •    | •     | •    |
| DFC-866DG-KP   | •    | •     | •    |
| DFC7-866DG-KP  | •    | •     | •    |
| DFC8-866DG-KP