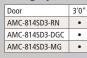

Fir

| Door          | 3'0" |
|---------------|------|
| AFC-814SD3-LE | •    |



Craftsman 6-Lite Fir

| r II          |      |  |
|---------------|------|--|
| Door          | 3'0" |  |
| AFC-814SD6-LE | •    |  |



Craftsman Camber Top 6-Lite Fir

| I II          |      |
|---------------|------|
| Door          | 3'0" |
| AFC-816SD6-LE | •    |



# PRIVACY GLASS



Textured Rain Glass









# Craftsman

6'8" Doors and Sidelights – Low-E glass standard on all privacy glass options.



AMC-814MG

| e                           |      |
|-----------------------------|------|
| Craftsman 1-Lit<br>Mahogany | te   |
| Door                        | 3'0" |
| AMC-814RN                   | •    |
| AMC-814DGC                  | •    |



Craftsman Camber





Craftsman 3-Lite Mahogany SDL





Craftsman 6-Lite Mahogany SDL

| Door           | 3'0" |
|----------------|------|
| AMC-814SD6-RN  | •    |
| AMC-814SD6-DGC | •    |
| AMC-814SD6-MG  | •    |
|                |      |



Craftsman Camber Top 6-Lite Mahogany SDL





Craftsman SL Mahogany





Craftsman Full View

| 32 manogany |            |      |     |
|-------------|------------|------|-----|
|             | Sidelight  | 1'0" | 1'2 |
|             | AMC-819RN  | •    | •   |
|             | AMC-819DGC | •    | •   |
|             | AMC-819MG  | •    | •   |



Craftsman 1-Lite

| rii e |  |  |  |
|-------|--|--|--|
| 3'0"  |  |  |  |
| •     |  |  |  |
| •     |  |  |  |
| •     |  |  |  |
|       |  |  |  |



Craftsman

| Camber top Fir |  |  |  |
|----------------|--|--|--|
| 3'0"           |  |  |  |
| •