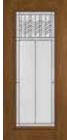

rass or Nickel only |          |      |       |      |



Full View SL

| Sidelight | 10" | 1'0" | 1'2" |
|-----------|-----|------|------|
| DO-690ME  | •   | •    | •    |
| DO8-690ME |     | •    | •    |

DO8 - Brass or Nickel only



3/4 View SL

| JIT VICVO JE |      |      |  |
|--------------|------|------|--|
| Sidelight    | 1'0" | 1'2" |  |
| DO-422ME     | •    | •    |  |
| DO8-422MF    | •    | •    |  |

DO-422ME Brass or Nickel only



1/2 View SL

| 1/2 01000 | JL   |      |
|-----------|------|------|
| Sidelight | 1'0" | 1'2' |
| DO-692ME  | •    | •    |
| DO8-692M  | E •  | •    |

DO8 - Brass or Nickel only



### PRAIRIE BEVEL

#### Prairie Bevel (PR)

#### Glass Textures:

Clear Bevels Thin Reed Glass Granite Glass









6'8", 7'0" and 8'0" Doors and Sidelights



Full View





| 3/4 View 2-Panei |      |       |      |
|------------------|------|-------|------|
| Door             | 2'8" | 2'10" | 3'0" |
| DO-607PR         | •    | •     | •    |



3/4 View 1-Panel

| Door         | 2'8" | 2'10" | 3'0" |
|--------------|------|-------|------|
| DO-607PR-1P  | •    | •     | •    |
| DO8-607PR-1P | •    | •     | •    |



Twin 1/2 View

| Door     | 2'8" | 2'10" | 3'0" |
|----------|------|-------|------|
| DO-692PR | •    | •     | •    |



1/2 View 2-Panel

| Door      | 2'8" | 2'10" | 3'0" |
|-----------|------|-------|------|
| DO-684PR  | •    | •     | •    |
| DO8-684PR | •    | •     | •    |



Full View SL

| Sidelight | 10" | 1'0" | 1'2" |
|-----------|-----|------|------|
| DO-690PR  | •   | •    | •    |



3/4 View SL

| Sidelight