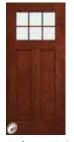

---|------|
| Sidelight    | 1'0" | 1'2" |
| DM-690LE     | •    | •    |
| DM7-690LE    | •    | •    |
| DM8-690LE    | •    | •    |



3/4 View SL

| JI4 VIEW JL |      |      |
|-------------|------|------|
| Sidelight   | 1'0" | 1'2" |
| DM-422LE    | •    | •    |
| DM8-422LE   | •    | •    |



1/2 View SL

| Sidelight | 1'0" | 1'2" |
|-----------|------|------|
| DM-692LE  | •    | •    |
| DM7-692LE | •    | •    |
| DM8-692LE | •    | •    |

# SIMULATED DIVIDED LITES

Simulated Divided Lites (SD) Craftsman Style 7/8" Grille



Low-E glass standard on all SD glass options

# 6'8" and 7'0" Doors



Craftsman 3-Lite

| Door           | 2'8" | 2'10" | 3'0" |
|----------------|------|-------|------|
| DMC-866SD3-LE  | •    | •     | •    |
| DMC7-866SD3-LE | •    | •     | •    |



Craftsman 6-Lite

| Door           | 2'8" | 2'10" | 3'0" |
|----------------|------|-------|------|
| DMC-866SD6-LE  | •    | •     | •    |
| DMC7-866SD6-LE | •    | •     | •    |



# Heirlooms (HM)

# Glass Textures: Clear Bevel Clusters Glue Chip Glass

Granite Glass Privacy Rating | 6





Brass Caming

### Transoms "Direct Set"



Rectangular 506HM (Fits above 3'-0" door w/ (2) 12" sidelights) — 15-1/2" frame height

Rectangular 507HM (Fits above 3'-0" door w/ (2) 14" sidelights) — 15-1/2" frame height

Rectangular 521HM (Fits above 3'-0" door w/ (2) 12" sidelights) — 13-1/2" frame height

### 6'8", 7'0" and 8'0" Doors and Sidelights



**Full View** 

JELD-WEN.COM

| Door      | 2'8" | 2'10" | 3'0" |
|-----------|------|-------|------|
| DM-686HM  | •    | •     | •    |
| DM7-68