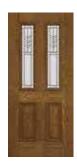

| •    | •    |  |
| DO8-422MF    | •    | •    |  |

DO-422ME Brass or Nickel only



1/2 View SL

| 1/2 01000 | JL   |      |
|-----------|------|------|
| Sidelight | 1'0" | 1'2' |
| DO-692ME  | •    | •    |
| DO8-692M  | E •  | •    |

DO8 - Brass or Nickel only



### PRAIRIE BEVEL

#### Prairie Bevel (PR)

#### Glass Textures:

Clear Bevels Thin Reed Glass Granite Glass









6'8", 7'0" and 8'0" Doors and Sidelights



Full View





| 3/4 View 2-Panei |      |       |      |
|------------------|------|-------|------|
| Door             | 2'8" | 2'10" | 3'0" |
| DO-607PR         | •    | •     | •    |



3/4 View 1-Panel

| Door         | 2'8" | 2'10" | 3'0" |
|--------------|------|-------|------|
| DO-607PR-1P  | •    | •     | •    |
| DO8-607PR-1P | •    | •     | •    |



Twin 1/2 View

| Door     | 2'8" | 2'10" | 3'0" |
|----------|------|-------|------|
| DO-692PR | •    | •     | •    |



1/2 View 2-Panel

| Door      | 2'8" | 2'10" | 3'0" |
|-----------|------|-------|------|
| DO-684PR  | •    | •     | •    |
| DO8-684PR | •    | •     | •    |



Full View SL

| Sidelight | 10" | 1'0" | 1'2" |
|-----------|-----|------|------|
| DO-690PR  | •   | •    | •    |



3/4 View SL

| Sidelight | 1'0" | 1'2" |
|-----------|------|------|
| DO-422PR  | •    | •    |
| DO8-422PR | •    | •    |



1/2 View SL

| Sidelight | 1'0" | 1'2" |
|-----------|------|------|
| DO-692PR  | •    | •    |
| DO8-692PR | •    | •    |

## Topaz (TPZ)

### Glass Textures:

Micro-Granite Glass Bronze Soft Wave Glass

Clear Bevel







Patina Caming



Full View

| Door