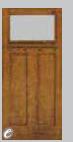

|      |



4-Panel Bottom Arch Mahogany 2-Panel Arch Plank Walnut

| ivianogany |      |
|------------|------|
| Door       | 3'0" |
| AM-40      | •    |



| Door   | 3'0" |
|--------|------|
| AW-24  | •    |
| AW8-24 | •    |



4-Panel Bottom Arch Walnut

|       | 1    |
|-------|------|
| Door  | 3'0" |
| AW-40 | •    |



# CLEAR GLASS

# Craftsman

6'8" Doors and Sidelights



Craftsman Rectangle

| wanoguny  |      |
|-----------|------|
| Door      | 3'0" |
| AMC-814LE | •    |



Craftsman Camber Top

| ivianogany |      |  |
|------------|------|--|
| Door       | 3'0" |  |
| AMC-816LE  | •    |  |



Craftsman SL Mahogany





Craftsman Full View

| SL Manogany |      |      |
|-------------|------|------|
| Sidelight   | 1'0" | 1'2" |
| AMC-819LE   | •    | •    |





Craftsman Rectangle





Craftsman Camber Top

| Door      | 3'0" |  |
|-----------|------|--|
| AFC-816LE | •    |  |



Craftsman SL





Craftsman Full View SL

| Sidelight | 1'0" | 1'2" |
|-----------|------|------|
| AFC-819LE | •    | •    |



6'8" and 8'0" Doors and Sidelights



**Full View** Mahogany Door 3'0"

AM-826LE



3/4 View 1-Panel Mahogany

| ···u···ogu···y |      |
|----------------|------|
| Door           | 3'0" |
| AM-828LE       | •    |
| AM8-828LE      | •    |



Full View SL

| wanogany  |      |      |
|-----------|------|------|
| Sidelight | 1'0" | 1'2" |
| AM-560LE  | •    | •    |
| AM8-560LE | •    | •    |



3/4 View SL

| Mahogany |           |      |      |
|----------|-----------|------|------|
|          | Sidelight | 1'0" | 1'2" |
|          | AM-