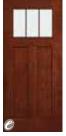

|



3/4 Oval Scroll

| Door        | 2'10" | 3'0" |
|-------------|-------|------|
| DM-949LE-2S | •     | •    |



Full View SL

| Tull VIEW JE |      |      |
|--------------|------|------|
| Sidelight    | 1'0" | 1'2" |
| DM-690LE     | •    | •    |
| DM7-690LE    | •    | •    |
| DM8-690LE    | •    | •    |



3/4 View SL

| JI4 VIEW JL |      |      |
|-------------|------|------|
| Sidelight   | 1'0" | 1'2" |
| DM-422LE    | •    | •    |
| DM8-422LE   | •    | •    |



1/2 View SL

| Sidelight | 1'0" | 1'2" |
|-----------|------|------|
| DM-692LE  | •    | •    |
| DM7-692LE | •    | •    |
| DM8-692LE | •    | •    |

# SIMULATED DIVIDED LITES

Simulated Divided Lites (SD) Craftsman Style 7/8" Grille



Low-E glass standard on all SD glass options

# 6'8" and 7'0" Doors



Craftsman 3-Lite

| Door           | 2'8" | 2'10" | 3'0" |
|----------------|------|-------|------|
| DMC-866SD3-LE  | •    | •     | •    |
| DMC7-866SD3-LE | •    | •     | •    |



Craftsman 6-Lite

| Door           | 2'8" | 2'10" | 3'0" |
|----------------|------|-------|------|
| DMC-866SD6-LE  | •    | •     | •    |
| DMC7-866SD6-LE | •    | •     | •    |



# Heirlooms (HM)

# Glass Textures: Clear Bevel Clusters Glue Chip Glass

Granite Glass Privacy Rating | 6





Brass Caming

### Transoms "Direct Set"



Rectangular 506HM (Fits above 3'-0" door w/ (2) 12" sidelights) — 15-1/2" frame height

Rectangular 507HM (Fits above 3'-0" door w/ (2) 14" sidelights) — 15-1/2" frame height

Rectangular 521HM (Fits above 3'-0" door w/ (2) 12" sidelights) — 13-1/2" frame height

### 6'8",