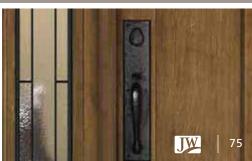

|------|--|--|
| Door                | 2'8" | 2'10" | 3'0" |  |  |
| DF-20               | •    | •     | •    |  |  |
| DF7-20              | •    | •     | •    |  |  |
| DF8-20              | •    | •     | •    |  |  |



2-Panel Plank Arch Top

| 2 Turici Flurik Arch Top |      |       |      |  |  |
|--------------------------|------|-------|------|--|--|
| Door                     | 2'8" | 2'10" | 3'0" |  |  |
| DF-24                    | •    | •     | •    |  |  |
| DF7-24                   | •    | •     | •    |  |  |
| DF8-24                   | •    | •     | •    |  |  |

DF = 6'8" DF7 = 7'0" DF8 = 8'0"

The distinctive look of Fir sets your front door apart from the rest. The texture of Fir woodgrain is smooth with a straight even grain creating a beautiful entry door.







## DIRECT GLAZE

New!



- Wider Viewing Area
- Easy to Clean
- No Screw Holes or Plugs
- Low-E Energy Efficient Glass available in Clear and Micro-Granite

## Craftsman

6'8", 7'0" and 8'0" Doors and Sidelights



| Craftsi |  |
|---------|--|

| Door           | 2'8" | 2'10" | 3'0" |
|----------------|------|-------|------|
| DFC-866DG-LE   | •    | •     | •    |
| DFC7-866DG-LE  | •    | •     | •    |
| DFC8-866DG-LE  | •    | •     | •    |
| DFC-866DG-MG   | •    | •     | •    |
| DFC7-866DG-MG  | •    | •     | •    |
| DFC8-866DG-MG  | •    | •     | •    |
| DFC-866DG-GRF  | •    | •     | •    |
| DFC7-866DG-GRF | •    | •     | •    |
| DFC8-866DG-GRF | •    | •     | •    |
| DFC-866DG-KP   | •    | •     | •    |
| DFC7-866DG-KP  | •    | •     | •    |
| DFC8-866DG-KP  |