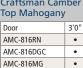

D6-LE | •    |



Craftsman 3-Lite Fir

| Door          | 3'0" |
|---------------|------|
| AFC-814SD3-LE | •    |



Craftsman 6-Lite Fir

| r II          |      |  |
|---------------|------|--|
| Door          | 3'0" |  |
| AFC-814SD6-LE | •    |  |



Craftsman Camber Top 6-Lite Fir

| I II          |      |
|---------------|------|
| Door          | 3'0" |
| AFC-816SD6-LE | •    |



# PRIVACY GLASS



Textured Rain Glass









# Craftsman

6'8" Doors and Sidelights – Low-E glass standard on all privacy glass options.



AMC-814MG

| e                           |      |
|-----------------------------|------|
| Craftsman 1-Lit<br>Mahogany | te   |
| Door                        | 3'0" |
| AMC-814RN                   | •    |
| AMC-814DGC                  | •    |



Craftsman Camber





Craftsman 3-Lite Mahogany SDL





Craftsman 6-Lite Mahogany SDL

| Door           | 3'0" |
|----------------|------|
| AMC-814SD6-RN  | •    |
| AMC-814SD6-DGC | •    |
| AMC-814SD6-MG  | •    |
|                |      |



Craftsman Camber Top 6-Lite Mahogany SDL





Craftsman SL Mahogany





Craftsman Full View

| 32 manogany |            |      |     |
|-------------|------------|------|-----|
|             | Sidelight  | 1'0" | 1'2 |
|             | AMC-819RN  | •    | •   |
|             | AMC-819DGC | •    | •   |
|             | AMC-819MG  | •    | •   |



Craftsman 1-Lite

| rii e |  |  |  |
|-------|--|--|--|
| 3'0"  |  |  |  |
| •     |  |  |  |
| •     |  |  |  |
| •     |  |  |  |
|       |  |  |  |



Craftsman

| Camber top Fir |  |  |  |
|----------------|--|--|--|
|