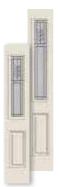

--|-------|------|--|--|
| SP-684PR-1P  | •    | •     | •    |  |  |
| SP7-684PR-1P | •    | •     | •    |  |  |
| SP8-684PR-1P | •    | •     | •    |  |  |



Twin 1/2 View

|   | Door     | 2'8" | 2'10" | 3' |
|---|----------|------|-------|----|
| [ | SP-692PR | •    | •     |    |





1/2 View 1-Panel Plank

| Door          | 2'8" | 2'10" | 3'0" |
|---------------|------|-------|------|
| SP-684PR-1PL  | •    | •     | •    |
| SP7-684PR-1PL | •    | •     | •    |
| SP8-684PR-1PL | •    | •     | •    |



Full View SL

| Sidelight | 10" | 1'0" | 1'2" |
|-----------|-----|------|------|
| SP-690PR  | •   | •    | •    |
| SP7-690PR | •   | •    | •    |



3/4 View SL

| Sidelight | 1'0" | 1'2" |
|-----------|------|------|
| SP-422PR  | •    | •    |
| SP8-422PR | •    | •    |



1/2 View SL

|   | 1'0" | 1'2" | Sidelight 1'0" | 1'2' |
|---|------|------|----------------|------|
|   | •    | •    | SP-692PR •     | •    |
| R | •    | •    | SP7-692PR •    | •    |
|   |      |      | SP8-692PR •    |      |

SP8 = 8'0" SP = 6'8"SP7 = 7'0" SPC = 6'8" SPC7 = 7'0"

#### Topaz (TPZ)

#### Glass Textures:

Micro-Granite Glass Bronze Soft Wave Glass

Thin Reed Glass Clear Bevel





# Craftsman

6'8" and 7'0"

Doors and Sidelights



**Optional Craftsman Shelf** 



Craftsman

| Door        | 2'8" | 2'10" | 3'0" |
|-------------|------|-------|------|
| SPC-866TPZ  | •    | •     | •    |
| SPC7-866TPZ | •    | •     | •    |



Craftsman Full View SL

| Sidelight   | 1'0" | 1'2" |
|-------------|------|------|
| SPC-819TPZ  | •    | •    |
| SPC7-819TPZ | •    | •