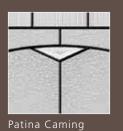

--------------|------|-------|------|
| DF-684PR-1P  | •    | •     | •    |
| DF7-684PR-1P | •    | •     | •    |
| DF8-684PR-1P | •    | •     | •    |



1/2 View 1-Panel Plank

| Door          | 2'8" | 2'10" | 3'0" |
|---------------|------|-------|------|
| DF-684PR-1PL  | •    | •     | •    |
| DF7-684PR-1PL | •    | •     | •    |
| DF8-684PR-1PL | •    | •     | •    |



Full View SL

| Sidelight | 1'0" | 1'2" |
|-----------|------|------|
| DF-690PR  | •    | •    |
| DF7-690PR | •    | •    |



1/2 View SL

| Sidelight | 1'0" | 1'2" |
|-----------|------|------|
| DF-692PR  | •    | •    |
| DF7-692PR | •    | •    |
| DF8-692PR | •    | •    |

## Topaz (TPZ)

#### Glass Textures:

Micro-Granite Glass Bronze Soft Wave Glass Thin Reed Glass Clear Bevel

Privacy Rating | 9





## Craftsman

6'8" and 7'0"

Doors and Sidelights



Craftsman

| Door        | 2'8" | 2'10" | 3'0" |
|-------------|------|-------|------|
| DFC-866TPZ  | •    | •     | •    |
| DFC7-866TPZ | •    | •     | •    |



Craftsman SL

| Sidelight   | 1'0" | 1'2" |
|-------------|------|------|
| DFC-820TPZ  | •    | •    |
| DFC7-820TPZ | •    | •    |



Craftsman Full View SL

| Sidelight   | 1'0" | 1'2" |
|-------------|------|------|
| DFC-819TPZ  | •    | •    |
| DFC7-819TPZ | •    | •    |



**Full View** 

| DF-686TP7 • • • |   |
|-----------------|---|
| DF-0801PZ • • • | • |
| DF7-686TPZ • •  | • |



1/2 View 2-Panel

| Door       | 2'6" | 2'8" | 2'10" | 3'0" |  |
|------------|------|------|-------|------|--|
| DF-684TPZ  | •    | •    | •     | •    |  |
| DF7-684TPZ |      |