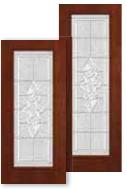

| 2'8" | 2'10" | 3'0" |
|----------------|------|-------|------|
| DMC-866SD3-LE  | •    | •     | •    |
| DMC7-866SD3-LE | •    | •     | •    |



Craftsman 6-Lite

| Door           | 2'8" | 2'10" | 3'0" |
|----------------|------|-------|------|
| DMC-866SD6-LE  | •    | •     | •    |
| DMC7-866SD6-LE | •    | •     | •    |



# Heirlooms (HM)

# Glass Textures: Clear Bevel Clusters Glue Chip Glass

Granite Glass Privacy Rating | 6





Brass Caming

### Transoms "Direct Set"



Rectangular 506HM (Fits above 3'-0" door w/ (2) 12" sidelights) — 15-1/2" frame height

Rectangular 507HM (Fits above 3'-0" door w/ (2) 14" sidelights) — 15-1/2" frame height

Rectangular 521HM (Fits above 3'-0" door w/ (2) 12" sidelights) — 13-1/2" frame height

### 6'8", 7'0" and 8'0" Doors and Sidelights



**Full View** 

JELD-WEN.COM

| Door      | 2'8" | 2'10" | 3'0" |
|-----------|------|-------|------|
| DM-686HM  | •    | •     | •    |
| DM7-686HM | •    | •     | •    |
| DM8-686HM | •    | •     | •    |



3/4 View 2-Panel

| Door     | 2'8" | 2'10" | 3'0" |
|----------|------|-------|------|
| DM-607HM | •    | •     | •    |



3/4 View 1-Panel

| Door         | 2'8" | 2'10" | 3'0" |
|--------------|------|-------|------|
| DM-607HM-1P  | •    | •     | •    |
| DM8-607HM-1P | •    | •     | •    |



1/2 View 2-Panel

| Door      | 2'8" | 2'10" | 3'0" |
|-----------|------|-------|------|
| DM-684HM  | •    | •     | •    |
| DM7-684HM | •    | •     | •    |
| DM8-684HM | •    | •     | •    |





3/4 Oval

| 5,       |      |       |      |
|----------|------|-------|------|