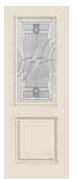

Caming



ickel Caming

## Transoms "Direct Set"



Rectangular 521DRY (Fits above 3'-0" door w/ (2) 12" sidelights) – 13-1/2" frame height



**Full View** 

| Door       | 2'8" | 2'10" | 3'0" |
|------------|------|-------|------|
| SP-686DRY  | •    | •     | •    |
| SP7-686DRY | •    | •     | •    |
| SP8-686DRY | •    | •     | •    |



3/4 View 1-Panel

| 3/1 VICW I I dilei |      |       |      |  |
|--------------------|------|-------|------|--|
| Door               | 2'8" | 2'10" | 3'0" |  |
| SP-607DRY-1P       | •    | •     | •    |  |
| SP8-607DRY-1P      | •    | •     | •    |  |



1/2 View 2-Panel

| .,         |      |       |      |  |  |
|------------|------|-------|------|--|--|
| Door       | 2'8" | 2'10" | 3'0" |  |  |
| SP8-684DRY | •    | •     | •    |  |  |



1/2 View 1-Panel

| Door          | 2'8" | 2'10" | 3'0" |
|---------------|------|-------|------|
| SP8-684DRY-1P | •    | •     | •    |



1/2 View 1-Panel Plank

| Door           | 2'8" | 2'10" | 3'0" |
|----------------|------|-------|------|
| SP8-684DRY-1PL | •    | •     | •    |



3/4 View 2-Panel

| Door      | 2'8" | 2'10" | 3'0" |
|-----------|------|-------|------|
| SP-607DRY | •    | •     | •    |



Full View SL

| Sidelight  | 10" | 1'0" | 1'2" |
|------------|-----|------|------|
| SP-690DRY  | •   | •    | •    |
| SP7-690DRY |     | •    | •    |
| SP8-690DRY |     | •    | •    |



3/4 View SL

| Sidelight  | 1'0" | 1'2" |
|------------|------|------|
| SP8-422DRY | •    | •    |



1/2 View SL

| Sidelight  | 1'0" | 1'2" |
|------------|------|------|
| SP8-692DRY