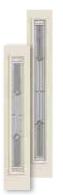

---------------|------|-------|------|--|
| Door               | 2'8" | 2'10" | 3'0" |  |
| SP-607DRY-1P       | •    | •     | •    |  |
| SP8-607DRY-1P      | •    | •     | •    |  |



1/2 View 2-Panel

| .,         |      |       |      |  |  |
|------------|------|-------|------|--|--|
| Door       | 2'8" | 2'10" | 3'0" |  |  |
| SP8-684DRY | •    | •     | •    |  |  |



1/2 View 1-Panel

| Door          | 2'8" | 2'10" | 3'0" |
|---------------|------|-------|------|
| SP8-684DRY-1P | •    | •     | •    |



1/2 View 1-Panel Plank

| Door           | 2'8" | 2'10" | 3'0" |
|----------------|------|-------|------|
| SP8-684DRY-1PL | •    | •     | •    |



3/4 View 2-Panel

| Door      | 2'8" | 2'10" | 3'0" |
|-----------|------|-------|------|
| SP-607DRY | •    | •     | •    |



Full View SL

| Sidelight  | 10" | 1'0" | 1'2" |
|------------|-----|------|------|
| SP-690DRY  | •   | •    | •    |
| SP7-690DRY |     | •    | •    |
| SP8-690DRY |     | •    | •    |



3/4 View SL

| Sidelight  | 1'0" | 1'2" |
|------------|------|------|
| SP8-422DRY | •    | •    |



1/2 View SL

| Sidelight  | 1'0" | 1'2" |
|------------|------|------|
| SP8-692DRY | •    | •    |



## Bristol (BT) Glass Textures: Clear Bevel Clusters Hammered Glass Clear Bevels Privacy Rating | 7

Transoms "Direct Set"



Rectangular 506BT (Fits above 3'-0" door w/ (2) 12" sidelights) — 15-1/2" frame height



Full View

| Door      | 2'6" | 2'8" | 2'10" | 3'0" |
|-----------|------|------|-------|------|
| SP-686BT  | •    | •    | •     | •    |
| SP7-686BT |      | •    | •     | •    |
|