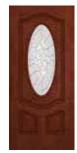

--------|------|-------|------|
| DM-686HM  | •    | •     | •    |
| DM7-686HM | •    | •     | •    |
| DM8-686HM | •    | •     | •    |



3/4 View 2-Panel

| Door     | 2'8" | 2'10" | 3'0" |
|----------|------|-------|------|
| DM-607HM | •    | •     | •    |



3/4 View 1-Panel

| Door         | 2'8" | 2'10" | 3'0" |
|--------------|------|-------|------|
| DM-607HM-1P  | •    | •     | •    |
| DM8-607HM-1P | •    | •     | •    |



1/2 View 2-Panel

| Door      | 2'8" | 2'10" | 3'0" |
|-----------|------|-------|------|
| DM-684HM  | •    | •     | •    |
| DM7-684HM | •    | •     | •    |
| DM8-684HM | •    | •     | •    |





3/4 Oval

| 5,       |      |       |      |
|----------|------|-------|------|
| Door     | 2'8" | 2'10" | 3'0" |
| DM-949HM | •    | •     | •    |



3/4 Oval Scroll

| -,          |       |      |
|-------------|-------|------|
| Door        | 2'10" | 3'0" |
| DM-949HM-2S | •     | •    |



Full View SL

| Sidelight | 1'0" | 1'2" |
|-----------|------|------|
| DM-690HM  | •    | •    |
| DM7-690HM | •    | •    |
| DM8-690HM | •    | •    |



3/4 View SL

| Sidelight | 1'0" | 1'2" |
|-----------|------|------|
| DM-422HM  | •    | •    |
| DM8-422HM | •    | •    |



1/2 View SL

| Sidelight | 1'0" | 1'2" |
|-----------|------|------|
| DM-692HM  | •    | •    |
| DM7-692HM | •    | •    |
| DM8-692HM | •    | •    |



Elliptical 503HM (Fits above 3'-0" door w/ (2) 14" sidelights) – 15-1/2" frame height

Elliptical 578HM (Fits above 3"-0" door w/ (2) 12" sidelights) — 13-1/2" frame height



Segment 532HM (Fits above 3'-0" door