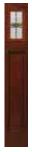

sman Rectangle

| Door       | 3'0" |
|------------|------|
| AFC-814BLF | •    |



Craftsman Full View SL Mahogany

| Sidelight  | 1'0" | 1'2" |
|------------|------|------|
| AMC-819BLF | •    | •    |



Craftsman Full View SL Fir

| Sidelight  | 1'0" | 1'2" |
|------------|------|------|
| AFC-819BLF | •    | •    |



# GREENFIELD

14 JELD-WEN.COM







Rectangular 521GRF



Craftsman Rectangle Mahogany

| Door       | 3'0" |
|------------|------|
| AMC-814GRF | •    |



Craftsman Camber Top Mahogany

| Door       | 3'0" |
|------------|------|
| AMC-816GRF | •    |



Craftsman Rectangle

| Door       | 3'0" |
|------------|------|
| AFC-814GRF | •    |



Craftsman Camber Top

| Door       | 3'0" |
|------------|------|
| AFC-816GRF | •    |



Craftsman Full View SL Mahogany





Craftsman SL Mahogany

| Sidelight  | 1'0" | 1'2" |
|------------|------|------|
| AMC-820GRF | •    | •    |



Craftsman Full View SL Fir

| 1.0        |      |    |
|------------|------|----|
| Sidelight  | 1'0" | 1' |
| AFC-819GRF | •    |    |



Craftsman SL

| Sidelight  | 1'0" | 1'2" |
|------------|------|------|
| AFC-820GRF | •    | •    |



# Oak Park (KP)





Rectangular 521KP (Fits above 3'-0" door w/ (2) 12" sidelights) — 13-1/2" frame height



Craftsman Rectangle Mahogany

| Door      | 3'0" |
|-----------|------|
| AMC-814KP | •    |



Craftsman Camber Top Mahogany

| Door      | 3'0" |
|-----------|------|
| AMC-816KP | •    |



Craftsman Rectangle

| Door      | 3'0" |
|-----------|------|
| AFC-814KP | •    |



Craftsman Camber Top

| Door      | 3'0" |
|-------