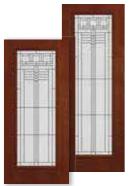

Textures:

Clear Bevels Crinkle Glass Seedy Glass

Privacy Rating | 5





Transoms "Direct Set"



(Fits above 3'-0" door w/ (2) 14" sidelights) – 15-1/2" frame height

Rectangular 521KP (Fits above 3'-0" door w/ (2) 12" sidelights) — 13-1/2" frame height

# Craftsman

6'8", 7'0" and 8'0" Doors and Sidelights





Craftsman

| Door       | 2'8" | 2'10" | 3'0" |
|------------|------|-------|------|
| DMC-866KP  | •    | •     | •    |
| DMC7-866KP | •    | •     | •    |



Craftsman SL

| Sidelight  | 1'0" | 1'2" |
|------------|------|------|
| DMC-820KP  | •    | •    |
| DMC7-820KP | •    | •    |



Craftsman Full View SL

| Sidelight  | 1'0" | 1'2" |
|------------|------|------|
| DMC-819KP  | •    | •    |
| DMC7-819KP | •    | •    |

#### 6'8", 7'0" and 8'0" Doors and Sidelights



**Full View** 

| Door      | 2'8" | 2'10" | 3'0" |
|-----------|------|-------|------|
| DM-686KP  | •    | •     | •    |
| DM7-686KP | •    | •     | •    |
| DM8-686KP | •    | •     | •    |



3/4 View 2-Panel

| Door     | 2'8" | 2'10" | 3'0" |
|----------|------|-------|------|
| DM-607KP | •    | •     | •    |



| 3/4 View 1-F | anel |       |      |
|--------------|------|-------|------|
| Door         | 2'8" | 2'10" | 3'0" |
| DM-607KP-1P  | •    | •     | •    |
| DM8-607KP-1P | •    | •     | •    |



1/2 View 2-Panel

| 1/2 VIEW 2-Fallel |      |       |      |  |
|-------------------|------|-------|------|--|
| Door              | 2'8" | 2'10" | 3'0" |  |
| DM-684KP          | •    | •     | •    |  |
| DM7-684KP         | •    | •     | •    |  |
| DM8-684KP         |