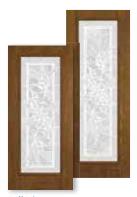

| •    |



Full Vi





| 1/2 | View  | ς |
|-----|-------|---|
| 1/2 | VICVV | _ |

| Full View SL |     |      |      | 3/4 View SL |      |      | 1/2 View SL |      |      |
|--------------|-----|------|------|-------------|------|------|-------------|------|------|
| Sidelight    | 10" | 1'0" | 1'2" | Sidelight   | 1'0" | 1'2" | Sidelight   | 1'0" | 1'2" |
| DO-690GRF    | •   | •    | •    | DO-422GRF   | •    | •    | D08-692GRF  | •    | •    |
| D08-690GRF   |     | •    | •    | D08-422GRF  | •    | •    |             |      |      |



### **IMPRESSIONS**

### Impressions (LI)

#### Glass Textures:

Clear Bevels Iced Granite Glass Streamed Glass Clear Renaissance Glass





#### Transoms



Rectangular 507LI (Fits above 3'-0" door w/ (2) 14" sidelights) — 15-1/2" frame height



**Full View** 

| Door      | 2'8" | 2'10" | 3'0" |
|-----------|------|-------|------|
| DO-686LI  | •    | •     | •    |
| D07-686LI | •    | •     | •    |
| D08-686LI | •    | •     | •    |



3/4 View 1-Panel

| Door         | 2'8" | 2'10" | 3'0" |
|--------------|------|-------|------|
| DO8-607LI-1P | •    | •     | •    |



1/2 View 2-Panel

| Door     | 2'8" | 2'10" | 3'0" |
|----------|------|-------|------|
| DO-684LI | •    | •     | •    |



Twin 1/2 View

| Door     | 2'8" | 2'10" | 3'0" |
|----------|------|-------|------|
| DO-692LI | •    | •     | •    |



3/4 Oval

| Door     | 2'8" | 2'10" | 3'0" |
|----------|------|-------|------|
| DO-949LI | •    | •     | •    |



3/4 Oval Scroll

| ĺ | Door        | 2'10" | 3'0" |
|---|-------------|-------|------|
|   | D