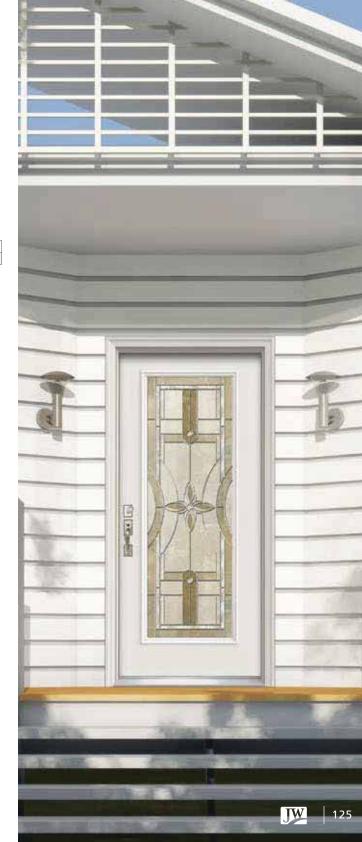

| Door          | 2'8" | 2'10" | 3'0" |
|---------------|------|-------|------|
| SP8-684DRY-1P | •    | •     | •    |



1/2 View 1-Panel Plank

| Door           | 2'8" | 2'10" | 3'0" |
|----------------|------|-------|------|
| SP8-684DRY-1PL | •    | •     | •    |



3/4 View 2-Panel

| Door      | 2'8" | 2'10" | 3'0" |
|-----------|------|-------|------|
| SP-607DRY | •    | •     | •    |



Full View SL

| Sidelight  | 10" | 1'0" | 1'2" |
|------------|-----|------|------|
| SP-690DRY  | •   | •    | •    |
| SP7-690DRY |     | •    | •    |
| SP8-690DRY |     | •    | •    |



3/4 View SL

| Sidelight  | 1'0" | 1'2" |
|------------|------|------|
| SP8-422DRY | •    | •    |



1/2 View SL

| Sidelight  | 1'0" | 1'2" |
|------------|------|------|
| SP8-692DRY | •    | •    |



## Bristol (BT) Glass Textures: Clear Bevel Clusters Hammered Glass Clear Bevels Privacy Rating | 7

Transoms "Direct Set"



Rectangular 506BT (Fits above 3'-0" door w/ (2) 12" sidelights) — 15-1/2" frame height



Full View

| Door      | 2'6" | 2'8" | 2'10" | 3'0" |
|-----------|------|------|-------|------|
| SP-686BT  | •    | •    | •     | •    |
| SP7-686BT |      | •    | •     | •    |
| SP8-686BT |      | •    | •     | •    |



3/4 View 2-Panel 2'8" 2'10" 3'0" Door SP-607BT • • •



3/4 View 1-Panel

| Door         | 2'8" | 2'10" | 3'0" |
|--------------|------|-------|------|
| SP-607BT-1P  | •    | •     | •    |
| SP8-607BT-1P | •    | •     | •    |



1/2 View 2-Panel

| 172 VICW 2 Tarret |      |       |      |  |  |
|-------------------|------|-------|------|--|--|
|