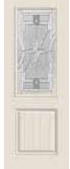

**Full View** 

| Door       | 2'8" | 2'10" | 3'0" |
|------------|------|-------|------|
| SP-686DRY  | •    | •     | •    |
| SP7-686DRY | •    | •     | •    |
| SP8-686DRY | •    | •     | •    |



3/4 View 1-Panel

| 3/1 VICW I I dilei |      |       |      |  |
|--------------------|------|-------|------|--|
| Door               | 2'8" | 2'10" | 3'0" |  |
| SP-607DRY-1P       | •    | •     | •    |  |
| SP8-607DRY-1P      | •    | •     | •    |  |



1/2 View 2-Panel

| .,         |      |       |      |  |  |
|------------|------|-------|------|--|--|
| Door       | 2'8" | 2'10" | 3'0" |  |  |
| SP8-684DRY | •    | •     | •    |  |  |



1/2 View 1-Panel

| Door          | 2'8" | 2'10" | 3'0" |
|---------------|------|-------|------|
| SP8-684DRY-1P | •    | •     | •    |



1/2 View 1-Panel Plank

| Door           | 2'8" | 2'10" | 3'0" |
|----------------|------|-------|------|
| SP8-684DRY-1PL | •    | •     | •    |



3/4 View 2-Panel

| Door      | 2'8" | 2'10" | 3'0" |
|-----------|------|-------|------|
| SP-607DRY | •    | •     | •    |



Full View SL

| Sidelight  | 10" | 1'0" | 1'2" |
|------------|-----|------|------|
| SP-690DRY  | •   | •    | •    |
| SP7-690DRY |     | •    | •    |
| SP8-690DRY |     | •    | •    |



3/4 View SL

| Sidelight  | 1'0" | 1'2" |
|------------|------|------|
| SP8-422DRY | •    | •    |



1/2 View SL

| Sidelight  | 1'0" | 1'2" |
|------------|------|------|
| SP8-692DRY | •    | •    |



## Bristol (BT) Glass Textures: Clear Bevel Clusters Hammered Glass Clear Bevels Privacy Rating | 7

Transoms "Direct Set