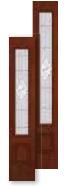

| 2'8" | 2'10" | 3'0" |
|--------------|------|-------|------|
| DM-607HM-1P  | •    | •     | •    |
| DM8-607HM-1P | •    | •     | •    |



1/2 View 2-Panel

| Door      | 2'8" | 2'10" | 3'0" |
|-----------|------|-------|------|
| DM-684HM  | •    | •     | •    |
| DM7-684HM | •    | •     | •    |
| DM8-684HM | •    | •     | •    |





3/4 Oval

| 5,       |      |       |      |
|----------|------|-------|------|
| Door     | 2'8" | 2'10" | 3'0" |
| DM-949HM | •    | •     | •    |



3/4 Oval Scroll

| -,          |       |      |
|-------------|-------|------|
| Door        | 2'10" | 3'0" |
| DM-949HM-2S | •     | •    |



Full View SL

| Sidelight | 1'0" | 1'2" |
|-----------|------|------|
| DM-690HM  | •    | •    |
| DM7-690HM | •    | •    |
| DM8-690HM | •    | •    |



3/4 View SL

| Sidelight | 1'0" | 1'2" |
|-----------|------|------|
| DM-422HM  | •    | •    |
| DM8-422HM | •    | •    |



1/2 View SL

| Sidelight | 1'0" | 1'2" |
|-----------|------|------|
| DM-692HM  | •    | •    |
| DM7-692HM | •    | •    |
| DM8-692HM | •    | •    |



Elliptical 503HM (Fits above 3'-0" door w/ (2) 14" sidelights) – 15-1/2" frame height

Elliptical 578HM (Fits above 3"-0" door w/ (2) 12" sidelights) — 13-1/2" frame height



Segment 532HM (Fits above 3'-0" door w/ (2) 12" sidelights) — 15-1/2" frame height



# Rectangular | Satin Nickel Only | 517HM (Fits above 3'-0" Door) 13-1/2" frame height



1/2 View 1-Panel

| Door         | 2'8" | 2'10" | 3'0" |
|--------------|------|-------|------|
| DM-684HM-1P  | •    | •     | •    |
| DM7-684HM-1P | •    | •