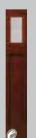

op 6-Lite Fir

| I II          |      |
|---------------|------|
| Door          | 3'0" |
| AFC-816SD6-LE | •    |



# PRIVACY GLASS



Textured Rain Glass









# Craftsman

6'8" Doors and Sidelights – Low-E glass standard on all privacy glass options.



AMC-814MG

| e                           |      |
|-----------------------------|------|
| Craftsman 1-Lit<br>Mahogany | te   |
| Door                        | 3'0" |
| AMC-814RN                   | •    |
| AMC-814DGC                  | •    |



Craftsman Camber





Craftsman 3-Lite Mahogany SDL





Craftsman 6-Lite Mahogany SDL

| Door           | 3'0" |
|----------------|------|
| AMC-814SD6-RN  | •    |
| AMC-814SD6-DGC | •    |
| AMC-814SD6-MG  | •    |
|                |      |



Craftsman Camber Top 6-Lite Mahogany SDL





Craftsman SL Mahogany





Craftsman Full View

| 32 manogany |            |      |     |
|-------------|------------|------|-----|
|             | Sidelight  | 1'0" | 1'2 |
|             | AMC-819RN  | •    | •   |
|             | AMC-819DGC | •    | •   |
|             | AMC-819MG  | •    | •   |



Craftsman 1-Lite

| rii e |  |  |  |
|-------|--|--|--|
| 3'0"  |  |  |  |
| •     |  |  |  |
| •     |  |  |  |
| •     |  |  |  |
|       |  |  |  |



Craftsman

| Camber top Fir |  |  |  |
|----------------|--|--|--|
| 3'0"           |  |  |  |
| •              |  |  |  |
| •              |  |  |  |
| •              |  |  |  |
|                |  |  |  |



Craftsman 3-Lite

| TII JUL        |      |  |
|----------------|------|--|
| Door           | 3'0" |  |
| AFC-814SD3-RN  | •    |