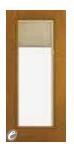

•    |



1/2 View 1-Panel Plank

| 1/2 VICVV I I dilettidik |      |       |      |  |  |
|--------------------------|------|-------|------|--|--|
| Door                     | 2'8" | 2'10" | 3'0" |  |  |
| DF-684RLB-1PL            | •    | •     | •    |  |  |
| DF7-684RLB-1PL           | •    | •     | •    |  |  |
| DF8-684RLB-1PL           | •    | •     | •    |  |  |
|                          |      |       |      |  |  |



| Sidelight  | 1'0" | 1'2" |
|------------|------|------|
| DF-690RLB  | •    | •    |
| DF7-690RLB | •    | •    |
| DF8-690RLB | •    | •    |



1/2 View SL

| Sidelight  | 1'0" | 1'2' |
|------------|------|------|
| DF-692RLB  | •    | •    |
| DF7-692RLB | •    | •    |
|            |      |      |

### 6'8" and 7'0" Doors and Sidelights with Tan Blinds



**Full View** 

| Door       | 2'6" | 2'8" | 2'10" | 3'0" |
|------------|------|------|-------|------|
| DF-686RLB  | •    | •    | •     | •    |
| DF7-686RLB |      | •    | •     | •    |



1/2 View 2-Panel

| Door       | 2'6" | 2'8" | 2'10" | 3'0" |
|------------|------|------|-------|------|
| DF-684RLB  | •    | •    | •     | •    |
| DF7-684RLB |      | •    | •     | •    |
| 21611 61 0 |      |      |       |      |





1/2 View 1-Panel

|   | Door          | 2'8" | 2'10" | 3'0" |
|---|---------------|------|-------|------|
| Ì | DF-684RLB-1P  | •    | •     | •    |
|   | DF7-684RLB-1P | •    | •     | •    |



1/2 View 1-Panel Plank

|   | 2'8" | 2'10" | 3'0" | D | oor           | 2'8" | 2'10" | 3'0 |
|---|------|-------|------|---|---------------|------|-------|-----|
|