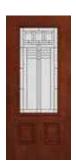

3'-0" door w/ (2) 12" sidelights) — 13-1/2" frame height

# Craftsman

6'8", 7'0" and 8'0" Doors and Sidelights





Craftsman

| Door       | 2'8" | 2'10" | 3'0" |
|------------|------|-------|------|
| DMC-866KP  | •    | •     | •    |
| DMC7-866KP | •    | •     | •    |



Craftsman SL

| Sidelight  | 1'0" | 1'2" |
|------------|------|------|
| DMC-820KP  | •    | •    |
| DMC7-820KP | •    | •    |



Craftsman Full View SL

| Sidelight  | 1'0" | 1'2" |
|------------|------|------|
| DMC-819KP  | •    | •    |
| DMC7-819KP | •    | •    |

#### 6'8", 7'0" and 8'0" Doors and Sidelights



**Full View** 

| Door      | 2'8" | 2'10" | 3'0" |
|-----------|------|-------|------|
| DM-686KP  | •    | •     | •    |
| DM7-686KP | •    | •     | •    |
| DM8-686KP | •    | •     | •    |



3/4 View 2-Panel

| Door     | 2'8" | 2'10" | 3'0" |
|----------|------|-------|------|
| DM-607KP | •    | •     | •    |



| 3/4 View 1-F | anel |       |      |
|--------------|------|-------|------|
| Door         | 2'8" | 2'10" | 3'0" |
| DM-607KP-1P  | •    | •     | •    |
| DM8-607KP-1P | •    | •     | •    |



1/2 View 2-Panel

| 1/2 VIEW 2-Fallel |      |       |      |  |
|-------------------|------|-------|------|--|
| Door              | 2'8" | 2'10" | 3'0" |  |
| DM-684KP          | •    | •     | •    |  |
| DM7-684KP         | •    | •     | •    |  |
| DM8-684KP         | •    | •     | •    |  |



1/2 View 1-Panel

| Door         | 2'8" | 2'10" | 3'0" |
|--------------|------|-------|------|
| DM-684KP-1P  | •    | •     | •    |
| DM7-684KP-1P | •    | •     | •