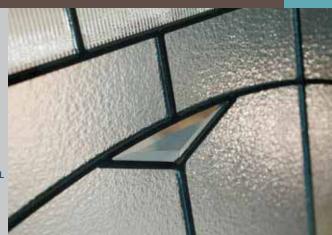

2 View SL

|   | 1'0" | 1'2" | Sidelight 1'0" | 1'2' |
|---|------|------|----------------|------|
|   | •    | •    | SP-692PR •     | •    |
| R | •    | •    | SP7-692PR •    | •    |
|   |      |      | SP8-692PR •    |      |

SP8 = 8'0" SP = 6'8"SP7 = 7'0" SPC = 6'8" SPC7 = 7'0"

#### Topaz (TPZ)

#### Glass Textures:

Micro-Granite Glass Bronze Soft Wave Glass

Thin Reed Glass Clear Bevel





# Craftsman

6'8" and 7'0"

Doors and Sidelights



**Optional Craftsman Shelf** 



Craftsman

| Door        | 2'8" | 2'10" | 3'0" |
|-------------|------|-------|------|
| SPC-866TPZ  | •    | •     | •    |
| SPC7-866TPZ | •    | •     | •    |



Craftsman Full View SL

| Sidelight   | 1'0" | 1'2" |
|-------------|------|------|
| SPC-819TPZ  | •    | •    |
| SPC7-819TPZ | •    | •    |





**Full View** 

| Door       | 2'6" | 2'8" | 2'10" | 3'0" |
|------------|------|------|-------|------|
| SP-686TPZ  | •    | •    | •     | •    |
| SP7-686TPZ | •    | •    | •     | •    |



3/4 View 2-Panel

| Door      | 2'8" | 2'10" | 3'0" |
|-----------|------|-------|------|
| SP-607TPZ | •    | •     | •    |
|           |      |       |      |



3/4 View 1-Panel

| 3/4 VIEW I-Fallel |      |       |      |  |  |
|-------------------|------|-------|------|--|--|
| Door              | 2'8" | 2'10" | 3'0" |  |  |
| SP-607TPZ-1P      | •    | •     | •    |  |  |
| SP8-607TP7-1P     | •    | •     | •    |  |  |



1/2 View 2-Panel

| 72 1.011 2 1 4.101 |      |      |       |      |  |
|--------------------|------|------|-------|------|--|
| Door               | 2'6" | 2'8" |