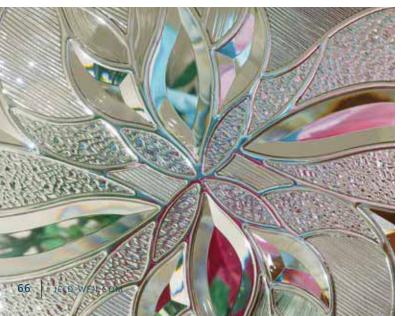

•     | •    |
| D08-686LI | •    | •     | •    |



3/4 View 1-Panel

| Door         | 2'8" | 2'10" | 3'0" |
|--------------|------|-------|------|
| DO8-607LI-1P | •    | •     | •    |



1/2 View 2-Panel

| Door     | 2'8" | 2'10" | 3'0" |
|----------|------|-------|------|
| DO-684LI | •    | •     | •    |



Twin 1/2 View

| Door     | 2'8" | 2'10" | 3'0" |
|----------|------|-------|------|
| DO-692LI | •    | •     | •    |



3/4 Oval

| Door     | 2'8" | 2'10" | 3'0" |
|----------|------|-------|------|
| DO-949LI | •    | •     | •    |



3/4 Oval Scroll

| ĺ | Door        | 2'10" | 3'0" |
|---|-------------|-------|------|
|   | DO-949LI-2S | •     | •    |



Sunburst

| Door     | 2'8" | 2'10" | 3'0" |
|----------|------|-------|------|
| DO-659LI | •    | •     | •    |





Full View SL

| Sidelight | 10" | 1'0" | 1'2" |
|-----------|-----|------|------|
| DO-690LI  | •   | •    | •    |
| DO8-690LI |     | •    | •    |



3/4 View SL

| Sidelight | 1'0" | 1'2" |
|-----------|------|------|
| DO8-422LI | •    | •    |



1/2 View SL

| Sidelight | 1'0" | 1'2" |
|-----------|------|------|
| DO-692LI  | •    | •    |

#### Mohave (MOH)

Glass Textures: Micro-Iced Granite Glass Gray Soft Wave Glass Bronze Soft Wave Glass

Streamed Glass Small Hammered Glass









**Full View** 

| Doo | r        | 2'6" | 2'8" | 2'10" | 3'0" |
|-----|----------|------|------|-------|------|
| DM- | 686MOH   | •    | •    | •     | •    |
| DM  | 7-686MOH | •    | •    | •     | •    |
| DM  | 8-686MOH |      | •    | •     | •    |

3/4 View 2-Panel

| Door      | 2'8" |