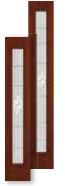

/4 View 2-Panel

| Door     | 2'8" | 2'10" | 3'0" |
|----------|------|-------|------|
| DM-607HM | •    | •     | •    |



3/4 View 1-Panel

| Door         | 2'8" | 2'10" | 3'0" |
|--------------|------|-------|------|
| DM-607HM-1P  | •    | •     | •    |
| DM8-607HM-1P | •    | •     | •    |



1/2 View 2-Panel

| Door      | 2'8" | 2'10" | 3'0" |
|-----------|------|-------|------|
| DM-684HM  | •    | •     | •    |
| DM7-684HM | •    | •     | •    |
| DM8-684HM | •    | •     | •    |





3/4 Oval

| 5,       |      |       |      |
|----------|------|-------|------|
| Door     | 2'8" | 2'10" | 3'0" |
| DM-949HM | •    | •     | •    |



3/4 Oval Scroll

| -,          |       |      |
|-------------|-------|------|
| Door        | 2'10" | 3'0" |
| DM-949HM-2S | •     | •    |



Full View SL

| Sidelight | 1'0" | 1'2" |
|-----------|------|------|
| DM-690HM  | •    | •    |
| DM7-690HM | •    | •    |
| DM8-690HM | •    | •    |



3/4 View SL

| Sidelight | 1'0" | 1'2" |
|-----------|------|------|
| DM-422HM  | •    | •    |
| DM8-422HM | •    | •    |



1/2 View SL

| Sidelight | 1'0" | 1'2" |
|-----------|------|------|
| DM-692HM  | •    | •    |
| DM7-692HM | •    | •    |
| DM8-692HM | •    | •    |



Elliptical 503HM (Fits above 3'-0" door w/ (2) 14" sidelights) – 15-1/2" frame height

Elliptical 578HM (Fits above 3"-0" door w/ (2) 12" sidelights) — 13-1/2" frame height



Segment 532HM (Fits above 3'-0" door w/ (2) 12" sidelights) — 15-1/2" frame height



# Rectangular | Satin Nickel Only | 517HM (Fits above 3'-0" Door) 13-1/2" frame height



1/2 V