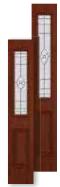

| Door               | 2'8" | 2'10" | 3'0" |  |
| DM-684MN-1P        | •    | •     | •    |  |
| DM7-684MN-1P       | •    | •     | •    |  |
| DM8-684MN-1P       | •    | •     | •    |  |



3/4 Oval

| Door     | 2'8" | 2'10" | 3'0" |
|----------|------|-------|------|
| DM-949MN | •    | •     | •    |
|          |      |       |      |



3/4 Oval Scroll

| Door        | 2'10" | 3'0" |
|-------------|-------|------|
| DM-949MN-2S | •     | •    |



**Full View SL** 

| I dii Vicvi JL |      |      |
|----------------|------|------|
| Sidelight      | 1'0" | 1'2" |
| DM-690MN       | •    | •    |
| DM7-690MN      | •    | •    |



| 3/4 VIEW 3L |      |      |
|-------------|------|------|
| Sidelight   | 1'0" | 1'2" |
| DM-422MN    | •    | •    |
| DM8-422MN   | •    | •    |



1/2 View SL

| Sidelight | 1'0" | 1'2" |
|-----------|------|------|
| DM-692MN  | •    | •    |
| DM7-692MN | •    | •    |
| DM8-692MN | •    | •    |



### Bellflower (BLF)

#### Glass Textures:

Hammered Glass
Yellow Swirl Glass
Ruby Red & Olive Soft Wave Glass

Privacy Rating | 8





Patina Caming

#### Transoms - "Direct Set"



Rectangular 521BLF

(Fits above 3'-0" door w/ (2) 12" sidelights) – 13-1/2" frame height

# Craftsman

6'8", 7'0"

Doors and Sidelights





Craftsman

| Door        | 2'8" | 2'10" | 3'0" |
|-------------|------|-------|------|
| DMC-866BLF  | •    | •     | •    |
| DMC7-866BLF | •    | •     | •    |
|             |      |       |      |



Craftsman Full View SL

| Sidelight   | 1'0" | 1'2" |
|-------------|------|------|
| DMC-819BLF  | •    | •    |