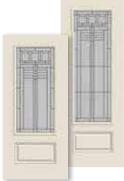

|



#### OAK PARK



Clear Bevels Thin Reed Glass Crinkle Glass Seedy Glass

Privacy Rating | 5





# Craftsman

6'8" and 7'0"

Doors and Sidelights



**Optional Craftsman Shelf** 



 Craftsman

 Door
 2'8"
 2'10"
 3'0"

 SPC-866KP
 •
 •
 •

 SPC7-866KP
 •
 •
 •



 Craftsman SL

 Sidelight
 1'0"
 1'2"

 SPC-820KP
 •
 •

 SPC7-820KP
 •
 •



 Craftsman Full View SL

 Sidelight
 1'0"
 1'2"

 SPC-819KP
 •
 •

 SPC7-819KP
 •
 •





Full View

| Door      | 2'6" | 2'8" | 2'10" | 3'0" |
|-----------|------|------|-------|------|
| SP-686KP  | •    | •    | •     | •    |
| SP7-686KP | •    | •    | •     | •    |
| SP8-686KP |      | •    | •     | •    |



3/4 View 2-Panel

| Door     | 2'8" | 2'10" | 3'0" |  |
|----------|------|-------|------|--|
| SP-607KP | •    | •     | •    |  |



3/4 View 1-Panel

| 3/4 view i-Panei |      |       |      |  |  |
|------------------|------|-------|------|--|--|
| Door             | 2'8" | 2'10" | 3'0" |  |  |
| SP-607KP-1P      | •    | •     | •    |  |  |
| SP8-607KP-1P     | •    | •     | •    |  |  |



1/2 View 2-Panel

| Door      | 2'8" | 2'10" | 3'0" |
|-----------|------|-------|------|
| SP-684KP  | •    | •     | •    |
| SP7-684KP | •    | •     | •    |
| SP8-684KP | •    | •     | •    |



#### Transoms "Direct Set"



Rectangular 507KP (Fits above 3'-0" door w/ (2) 14" sidelights) — 15-1/2" frame height

Rectangular 521KP (Fits above 3'-0" door w/ (2) 12" sidelights) — 13-1/2" frame height



1/2 View 1-Panel

| Door         | 2'8" | 2'10" | 3'0" |
|--------------|------|-------|------|
| SP-684KP-1P  | •    | •