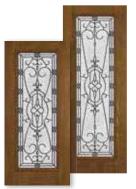

View SL

| Sidelight | 10" | 1'0" | 1'2" |
|-----------|-----|------|------|
| DO-690PS  | •   | •    | •    |
| DO8-690PS |     | •    | •    |



3/4 View SL

| Sidelight | 1'0" | 1'2" |
|-----------|------|------|
| DO-422PS  | •    | •    |
| DO8-422PS | •    | •    |



1/2 View SL

| .,        | •    |      |
|-----------|------|------|
| Sidelight | 1'0" | 1'2" |
| DO-692PS  | •    | •    |
| DO8-692PS |      | •    |



### **JACINTO**

# Jacinto (JA) Glass Textures:

Privacy Rating | 9





Wrought Iron

#### Transoms - "Direct Set"



Rectangular 507JA (Fits above 3'-0" door w/ (2) 14" sidelights) – 15-1/2" frame height

Rectangular 521JA (Fits above 3'-0" door w/ (2) 12" sidelights) — 13-1/2" frame height



(Fits above 3'-0" door w/ (2) 12" sidelights) — 15-1/2" frame height



**Full View** 

| Door      | 2'6" | 2'8" | 2'10" | 3'0" |
|-----------|------|------|-------|------|
| DO-686JA  | •    | •    | •     | •    |
| D07-686JA | •    | •    | •     | •    |
| D08-686JA |      | •    | •     | •    |



3/4 View 2-Panel

| Door     | 2'8" | 2'10" | 3'0" |
|----------|------|-------|------|
| DO-607JA | •    | •     | •    |



3/4 View 1-Panel

| Door         | 2'8" | 2'10" | 3'0" |
|--------------|------|-------|------|
| DO-607JA-1P  | •    | •     | •    |
| DO8-607JA-1P | •    | •     | •    |



1/2 View 2-Panel

| Door      | 2'8" | 2'10" | 3'0" |
|-----------|------|-------|------|
| DO-684JA  | •    | •     | •    |
| DO8-6841A | •    | •     | •    |



**Full View SL** 

| Sidelight | 10" | 1'0" | 1'2" |
|-----------|-----|------|------|
| DO-690J