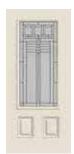

| •     | •    |



Sunburst

| Door     | 2'8" | 2'10" | 3'0" |
|----------|------|-------|------|
| SP-659MN | •    | •     | •    |



#### OAK PARK



Clear Bevels Thin Reed Glass Crinkle Glass Seedy Glass

Privacy Rating | 5





# Craftsman

6'8" and 7'0"

Doors and Sidelights



**Optional Craftsman Shelf** 



 Craftsman

 Door
 2'8"
 2'10"
 3'0"

 SPC-866KP
 •
 •
 •

 SPC7-866KP
 •
 •
 •



 Craftsman SL

 Sidelight
 1'0"
 1'2"

 SPC-820KP
 •
 •

 SPC7-820KP
 •
 •



 Craftsman Full View SL

 Sidelight
 1'0"
 1'2"

 SPC-819KP
 •
 •

 SPC7-819KP
 •
 •





Full View

| Door      | 2'6" | 2'8" | 2'10" | 3'0" |
|-----------|------|------|-------|------|
| SP-686KP  | •    | •    | •     | •    |
| SP7-686KP | •    | •    | •     | •    |
| SP8-686KP |      | •    | •     | •    |



3/4 View 2-Panel

| Door     | 2'8" | 2'10" | 3'0" |  |
|----------|------|-------|------|--|
| SP-607KP | •    | •     | •    |  |



3/4 View 1-Panel

| 3/4 view i-Panei |      |       |      |  |  |
|------------------|------|-------|------|--|--|
| Door             | 2'8" | 2'10" | 3'0" |  |  |
| SP-607KP-1P      | •    | •     | •    |  |  |
| SP8-607KP-1P     | •    | •     | •    |  |  |



1/2 View 2-Panel

| Door      | 2'8" | 2'10" | 3'0" |
|-----------|------|-------|------|
| SP-684KP  | •    | •     | •    |
| SP7-684KP | •    | •     | •    |
| SP8-684KP | •    | •     | •    |



#### Transoms "Direct Set"



Rectangular 507KP (Fits above 3'-0" door w/ (2) 14" sidelights) — 15-1/2" frame height

Rectangular 521KP (Fits above 3'-0" door w/ (2) 12" sidelights) — 13-1/2" fram