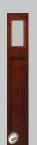

Door   | 3'0" |
| AM-24  | •    |
| AM8-24 | •    |



1-Panel Plank Mahogany

| ,      |      |
|--------|------|
| Door   | 3'0" |
| AM-14  | •    |
| AM8-14 | •    |
|        |      |



4-Panel Bottom Arch Mahogany 2-Panel Arch Plank Walnut

| ivianogany |      |
|------------|------|
| Door       | 3'0" |
| AM-40      | •    |



| Door   | 3'0" |
|--------|------|
| AW-24  | •    |
| AW8-24 | •    |



4-Panel Bottom Arch Walnut

|       | 1    |
|-------|------|
| Door  | 3'0" |
| AW-40 | •    |



# CLEAR GLASS

# Craftsman

6'8" Doors and Sidelights



Craftsman Rectangle

| wanoguny  |      |
|-----------|------|
| Door      | 3'0" |
| AMC-814LE | •    |



Craftsman Camber Top

| ivianogany |      |  |
|------------|------|--|
| Door       | 3'0" |  |
| AMC-816LE  | •    |  |



Craftsman SL Mahogany





Craftsman Full View

| SL Manogany |      |      |
|-------------|------|------|
| Sidelight   | 1'0" | 1'2" |
| AMC-819LE   | •    | •    |





Craftsman Rectangle





Craftsman Camber Top

| Door      | 3'0" |  |
|-----------|------|--|
| AFC-816LE | •    |  |



Craftsman SL





Craftsman Full View SL

| Sidelight | 1'0" | 1'2" |
|-----------|------|------|
| AFC-819LE | •    | •    |



6'8" and 8'0" Doors and Sidelights



**Full View** Mahogany Door 3'0"

AM-826LE



3/4 View 1-Panel Mahogany

| ···u···ogu···y |      |
|----------------|------|
| Door           | 3'0" |
| AM-828LE       | •    |
| AM8-828LE      | •    |



Full View SL

| wanogany  |      |      |
|-----------|------|------|
| Sidelight | 1'0" | 1'2" |
| AM-560LE  | •    | •    |
| AM