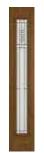

EL

#### Prairie Bevel (PR)

#### Glass Textures:

Clear Bevels Thin Reed Glass Granite Glass









6'8", 7'0" and 8'0" Doors and Sidelights



Full View





| 3/4 View 2-Panei |      |       |      |
|------------------|------|-------|------|
| Door             | 2'8" | 2'10" | 3'0" |
| DO-607PR         | •    | •     | •    |



3/4 View 1-Panel

| Door         | 2'8" | 2'10" | 3'0" |
|--------------|------|-------|------|
| DO-607PR-1P  | •    | •     | •    |
| DO8-607PR-1P | •    | •     | •    |



Twin 1/2 View

| Door     | 2'8" | 2'10" | 3'0" |
|----------|------|-------|------|
| DO-692PR | •    | •     | •    |



1/2 View 2-Panel

| Door      | 2'8" | 2'10" | 3'0" |
|-----------|------|-------|------|
| DO-684PR  | •    | •     | •    |
| DO8-684PR | •    | •     | •    |



Full View SL

| Sidelight | 10" | 1'0" | 1'2" |
|-----------|-----|------|------|
| DO-690PR  | •   | •    | •    |



3/4 View SL

| Sidelight | 1'0" | 1'2" |
|-----------|------|------|
| DO-422PR  | •    | •    |
| DO8-422PR | •    | •    |



1/2 View SL

| Sidelight | 1'0" | 1'2" |
|-----------|------|------|
| DO-692PR  | •    | •    |
| DO8-692PR | •    | •    |

## Topaz (TPZ)

### Glass Textures:

Micro-Granite Glass Bronze Soft Wave Glass

Clear Bevel







Patina Caming



Full View

| Door       | 2'6" | 2'8" | 2'10" | 3'0" |
|------------|------|------|-------|------|
| DO-686TPZ  | •    | •    | •     | •    |
| D07-686TPZ | •    | •    | •     | •    |



3/4 View 2-Panel

| Door      | 2'8" | 2'10" | 3'0" |
|-----------|------|-------|------|
| DO-607TPZ | •    | •     |