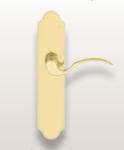

## DOOR HANDLES\* (additional styles available)

Mission, Brass (also Satin Nickel & Dark Patina)

Elliptical, Brass (also Satin Nickel & Dark Patina)

<sup>\*</sup>For complete door grille and door handle options refer to the IWP® Aurora® Custom Fiberglass Door brochure #10-225.