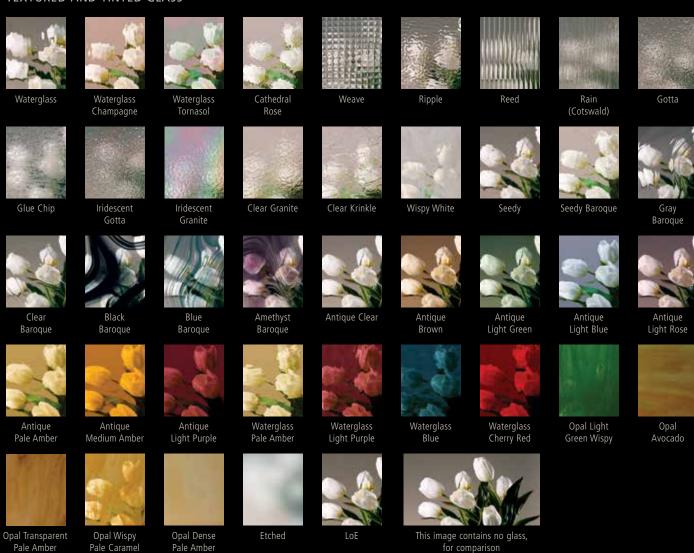

#### TEXTURED AND TINTED GLASS\*

<sup>\*</sup>Images for illustration purposes only, actual glass may vary.