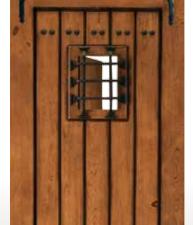

## SPEAKEASY GRILLES\*

Bordeaux<sup>™</sup> Speakeasy Rustic<sup>™</sup> Speakeasy Grille, Dark Patina (also Rust Patina)

Grille, Dark Patina (also Rust Patina)

Seville<sup>™</sup> Speakeasy Grille, Dark Patina (also Rust Patina)

Oval Victorian™ Speakeasy Grille, Dark Patina (also Rust Patina)

HINGES

Brass

Oil-Rubbed Bronze

Chrome