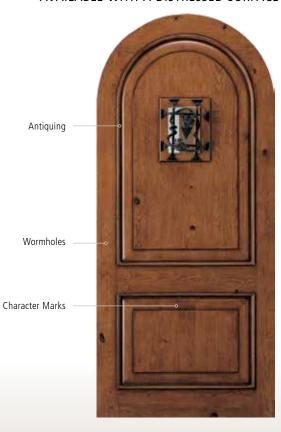

## DOORS IN OUR OLD WORLD COLLECTION ARE AVAILABLE WITH A DISTRESSED SURFACE TEXTURE.