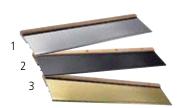

## SILLS

Aluminum with:

- 1. Bright Dip Chrome Finish
- 2. Bronze Finish
- 3. Bright Brass Finish