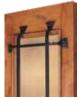

## SYSTEM CONFIGURATIONS

System 01 Single Radius

Door

Two Sidelites

Radius Strap, Dark Patina (also Rust Patina)

Corner Strap, Dark Patina (also Rust Patina)

Rail Strap, Dark Patina (also Rust Patina)

1" Diamond Clavos, Dark Patina (also Rust Patina)

1-3/4" Diamond Clavos, Dark Patina (also Rust Patina)

1" Round Clavos, Rust Patina (also Dark Patina)