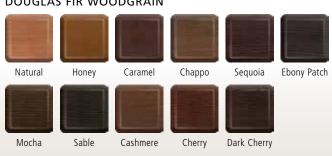

# IWP® Aurora® Custom Fiberglass Doors

Exterior Door Features



JELD-WEN® IWP® Aurora® Custom Fiberglass exterior doors will consistently stand up to any climate—hot or cold, wet or dry—yet they look virtually indistinguishable from solid wood doors. We've created these reliable and remarkable doors in Old World, Classic, Craftsman and Patio door designs with a vast range of options, like clavos, door straps and speakeasies.





Please visit www.jeld-wen.com for complete warranty information.

## KNOTTY ALDER WOODGRAIN



#### MAHOGANY WOODGRAIN



#### OAK WOODGRAIN



#### **DOUGLAS FIR WOODGRAIN**



#### **PAINTED**



## DOORS IN OUR OLD WORLD COLLECTION ARE AVAILABLE WITH A DISTRESSED SURFACE TEXTURE.



## SYSTEM CONFIGURATIONS



System 01 Single Radius

Door















Two Sidelites

Radius Strap, Dark Patina (also Rust Patina)

Corner Strap, Dark Patina (also Rust Patina)



Rail Strap, Dark Patina (also Rust Patina)



1" Diamond Clavos, Dark Patina (also Rust Patina)



1-3/4" Diamond Clavos, Dark Patina (also Rust Patina)



1" Round Clavos, Rust Patina (also Dark Patina)





## SIDELITE GRILLES\*



Bordeaux™ Grille, Dark Patina (also Rust Patina)



Rustic™ Grille, Dark Patina (also Rust Patina)



Seville™ Grille, Dark Patina (also Rust Patina)



CLAVOS

Tuscany<sup>™</sup> Grille, Dark Patina (also Rust Patina)

## SPEAKEASY GRILLES\*



Bordeaux<sup>™</sup> Speak