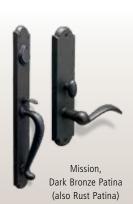

## SYSTEM CONFIGURATIONS

System 01 Single Radius

Door

Two Sidelites

Radius Strap, Dark Patina (also Rust Patina)

Corner Strap, Dark Patina (also Rust Patina)

Rail Strap, Dark Patina (also Rust Patina)

1" Diamond Clavos, Dark Patina (also Rust Patina)

1-3/4" Diamond Clavos, Dark Patina (also Rust Patina)

1" Round Clavos, Rust Patina (also Dark Patina)