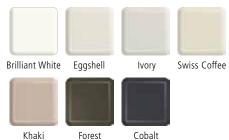

# IWP® Aurora® Custom Fiberglass Doors

Exterior Door Features



JELD-WEN® IWP® Aurora® Custom Fiberglass exterior doors will consistently stand up to any climate—hot or cold, wet or dry—yet they look virtually indistinguishable from solid wood doors. We've created these reliable and remarkable doors in Old World, Classic, Craftsman and Patio door designs with a vast range of options, like clavos, door straps and speakeasies.





Please visit www.jeld-wen.com for complete warranty information.

## KNOTTY ALDER WOODGRAIN



#### MAHOGANY WOODGRAIN



#### OAK WOODGRAIN



#### **DOUGLAS FIR WOODGRAIN**



#### **PAINTED**



## DOORS IN OUR OLD WORLD COLLECTION ARE AVAILABLE WITH A DISTRESSED SURFACE TEXTURE.



## SYSTEM CONFIGURATIONS



System 01 Single Radius

Door















Two Sidelites

Radius Strap, Dark Patina (also Rust Patina)

Corner Strap, Dark Patina (also Rust Patina)



Rail Strap, Dark Patina (also Rust Patina)



1" Diamond Clavos, Dark Patina (also Rust Patina)



1-3/4" Diamond Clavos, Dark Patina (also Rust Patina)



1" Round Clavos, Rust Patina (also Dark Patina)





## SIDELITE GRILLES\*



Bordeaux™ Grille, Dark Patina (also Rust Patina)



Rustic™ Grille, Dark Patina (also Rust Patina)



Seville™ Grille, Dark Patina (also Rust Patina)



CLAVOS

Tuscany<sup>™</sup> Grille, Dark Patina (also Rust Patina)

## SPEAKEASY GRILLES\*



Bordeaux<sup>™</sup> Speakeasy Rustic<sup>™</s