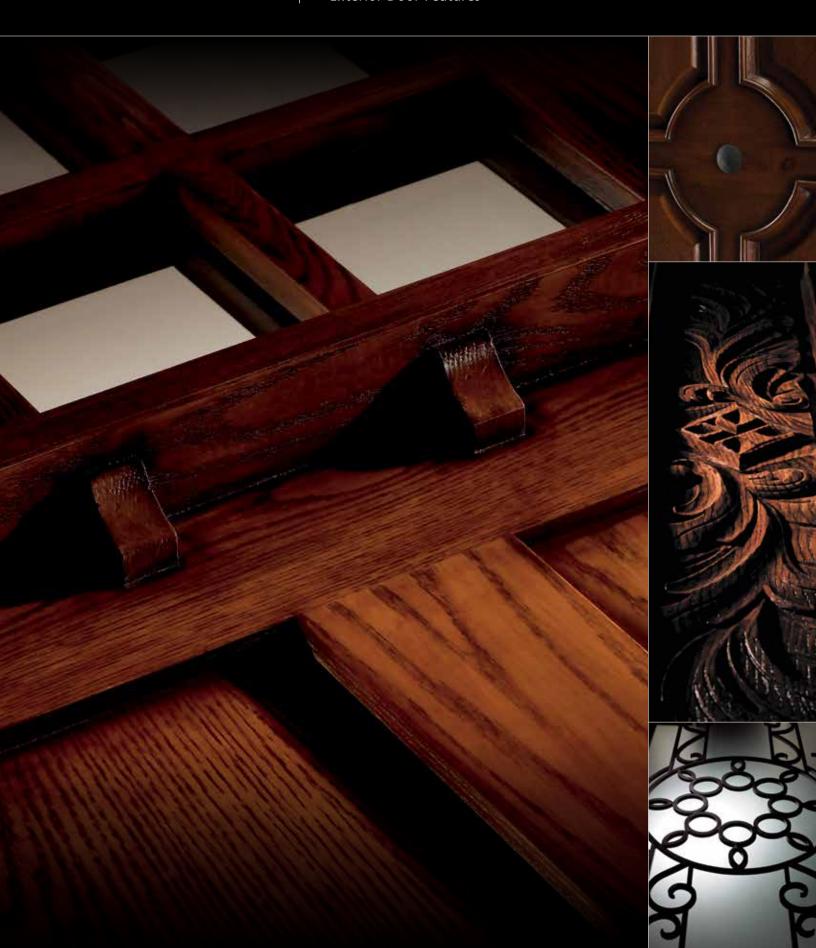

# IWP® Aurora® Custom Fiberglass Doors

Exterior Door Features

JELD-WEN® IWP® Aurora® Custom Fiberglass exterior doors will consistently stand up to any climate—hot or cold, wet or dry—yet they look virtually indistinguishable from solid wood doors. We've created these reliable and remarkable doors in Old World, Classic, Craftsman and Patio door designs with a vast range of options, like clavos, door straps and speakeasies.

## DOORS IN OUR OLD WORLD COLLECTION ARE AVAILABLE WITH A DISTRESSED SURFACE TEXTURE.