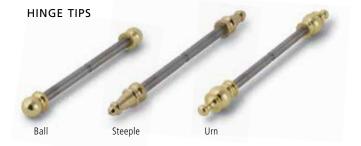

Oval Victorian™ Speakeasy Grille, Dark Patina (also Rust Patina)

HINGES

Brass

Oil-Rubbed Bronze

Chrome