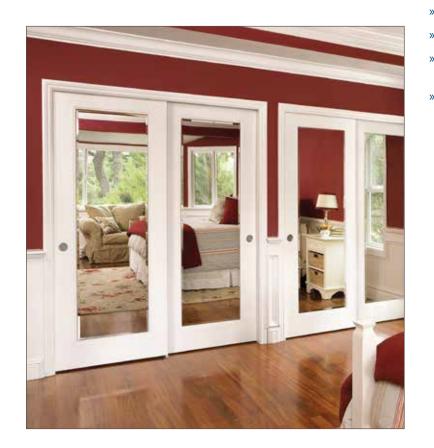

board



## Impression™ Magnetic Chalkboard Door

The Impression Magnetic Chalkboard features a classic schoolhouse chalkboard that doubles as a magnetic bulletin board.

A practical solution for a child's playroom, family game room, mudroom, home office, kitchen, or even laundry room, the Magnetic Chalkboard will complement many tastes.

Homes aren't the only place these doors are useful. They're also a winning idea for a classroom, teacher's lounge or coach's office.

- » Factory-primed, ready to paint
- » Film coating protects chalkboard from paint
- » Widths 2'0", 2'4", 2'6", 2'8" and 3'0"; Height 6'8"
- » 5-year limited warranty
- » Smooth or woodgrain texture
- » Available as a true, no-added formaldehyde (NAF) door



For complete warranty information, visit www.jeld-wen.com









### Impression™ Mirror Door

SEEING IS BELIEVING

The Impression Mirror creates the effect of a bigger room. With the Impression Mirror Door from JELD-WEN®, seeing is believing.

The illusion of extra space, wherever you need it—in small bathrooms, bedrooms, and narrow hallways—is a true design benefit.

Durable and well-crafted, the Impression Mirror is built to standard heights and widths to fit a variety of design needs.

In fact, the Impression Mirror Door is available in any of our Molded interior door panel designs on the reverse side.

- » Factory-primed, ready to paint
- » Film coating protects mirror from paint
- » Complies with ANSI standard Z97.1 for safety
- » Widths 2'0", 2'4", 2'6", 2'8" and 3'0"; Height 6'8"
- » 5-year limited warranty
- » Smooth or woodgrain texture
- » A