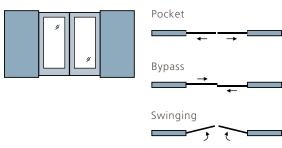

## **Double Door Opening**

## Single Door Opening

The Impression Mirror and Magnetic Chalkboard Doors are built with special adhesives, eliminating the need for lip moulding to hold the mirror or chalkboard on the door's surface.