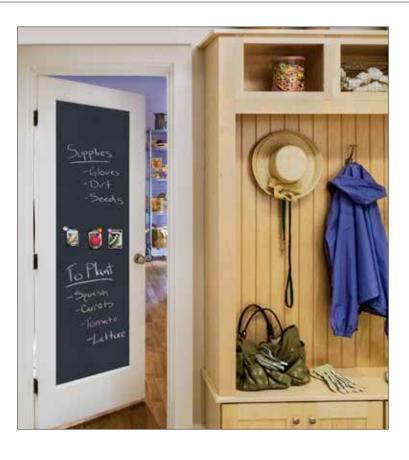

## Impression™ Magnetic Chalkboard Door

The Impression Magnetic Chalkboard features a classic schoolhouse chalkboard that doubles as a magnetic bulletin board.

A practical solution for a child's playroom, family game room, mudroom, home office, kitchen, or even laundry room, the Magnetic Chalkboard will complement many tastes.

Homes aren't the only place these doors are useful. They're also a winning idea for a classroom, teacher's lounge or coach's office.

- » Factory-primed, ready to paint
- » Film coating protects chalkboard from paint
- » Widths 2'0", 2'4", 2'6", 2'8" and 3'0"; Height 6'8"
- » 5-year limited warranty
- » Smooth or woodgrain texture
- » Available as a true, no-added formaldehyde (NAF) door