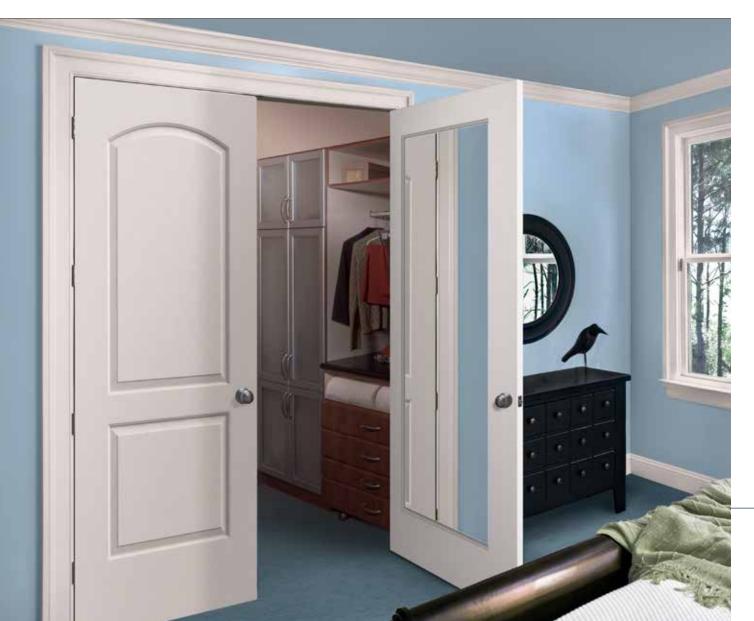

# THE IMPRESSION™ SERIES

You can easily accommodate an Impression Series Door in any space

## **Double Door Opening**

## Single Door Opening

The Impression Mirror and Magnetic Chalkboard Doors are built with special adhesives, eliminating the need for lip moulding to hold the mirror or chalkboard on the door's surface.