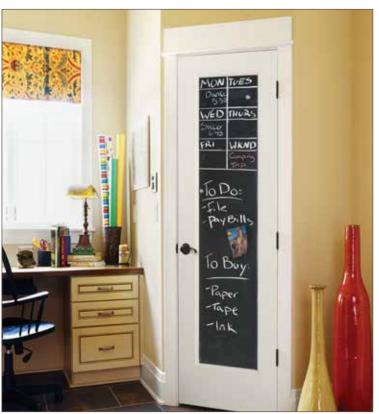

## Impression™ Magnetic Chalkboard Door

The Impression Magnetic Chalkboard features a classic schoolhouse chalkboard that doubles as a magnetic bulletin board.

A practical solution for a child's playroom, family game room, mudroom, home office, kitchen, or even laundry room, the Magnetic Chalkboard will complement many tastes.

Homes aren't the only place these doors are useful. They're also a winning idea for a classroom, teacher's lounge or coach's office.

- » Factory-primed, ready to paint
- » Film coating protects chalkboard from paint
- » Widths 2'0", 2'4", 2'6", 2'8" and 3'0"; Height 6'8"
- » 5-year limited warranty
- » Smooth or woodgrain texture
- » Available as a true, no-added formaldehyde (NAF) door