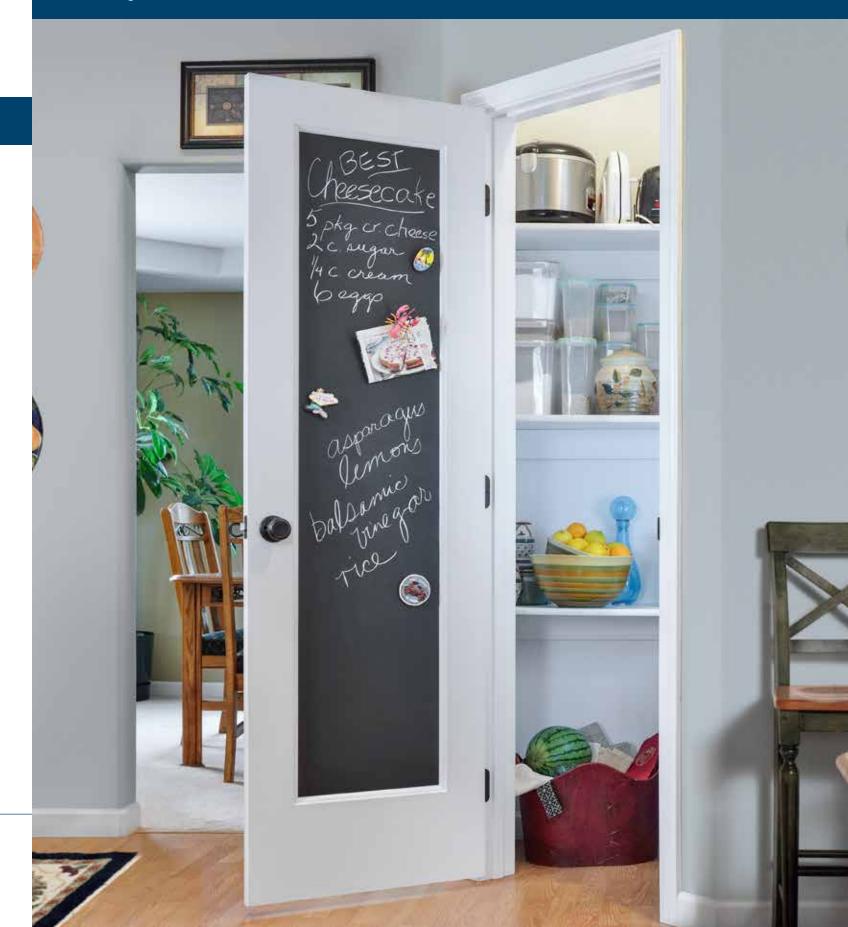

## **Molded Interior Doors**

Impressions™ Series Mirror / Magnetic Chalkboard

## Impression™ Magnetic Chalkboard Door

The Impression Magnetic Chalkboard features a classic schoolhouse chalkboard that doubles as a magnetic bulletin board.

A practical solution for a child's playroom, family game room, mudroom, home office, kitchen, or even laundry room, the Magnetic Chalkboard will complement many tastes.

Homes aren't the only place these doors are useful. They're also a winning idea for a classroom, teacher's lounge or coach's office.

- » Factory-primed, ready to paint
- » Film coating protects chalkboard from paint
- » Widths 2'0", 2'4", 2'6", 2'8" and 3'0"; Height 6'8"
- » 5-year limited warranty
- » Smooth or woodgrain texture
- » Available as a true, no-added formaldehyde (NAF) door