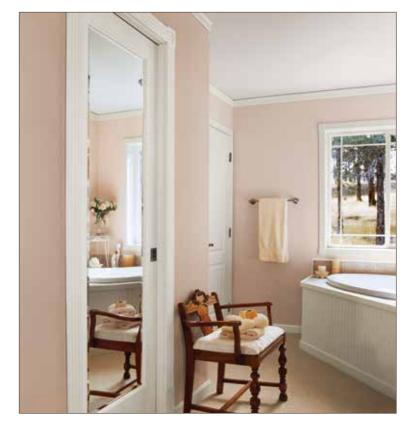

## Single Door Opening

The Impression Mirror and Magnetic Chalkboard Doors are built with special adhesives, eliminating the need for lip moulding to hold the mirror or chalkboard on the door's surface.

### Impression™ Mirror Door

SEEING IS BELIEVING

The Impression Mirror creates the effect of a bigger room. With the Impression Mirror Door from JELD-WEN®, seeing is believing.

The illusion of extra space, wherever you need it—in small bathrooms, bedrooms, and narrow hallways—is a true design benefit.

Durable and well-crafted, the Impression Mirror is built to standard heights and widths to fit a variety of design needs.

In fact, the Impression Mirror Door is available in any of our Molded interior door panel designs on the reverse side.